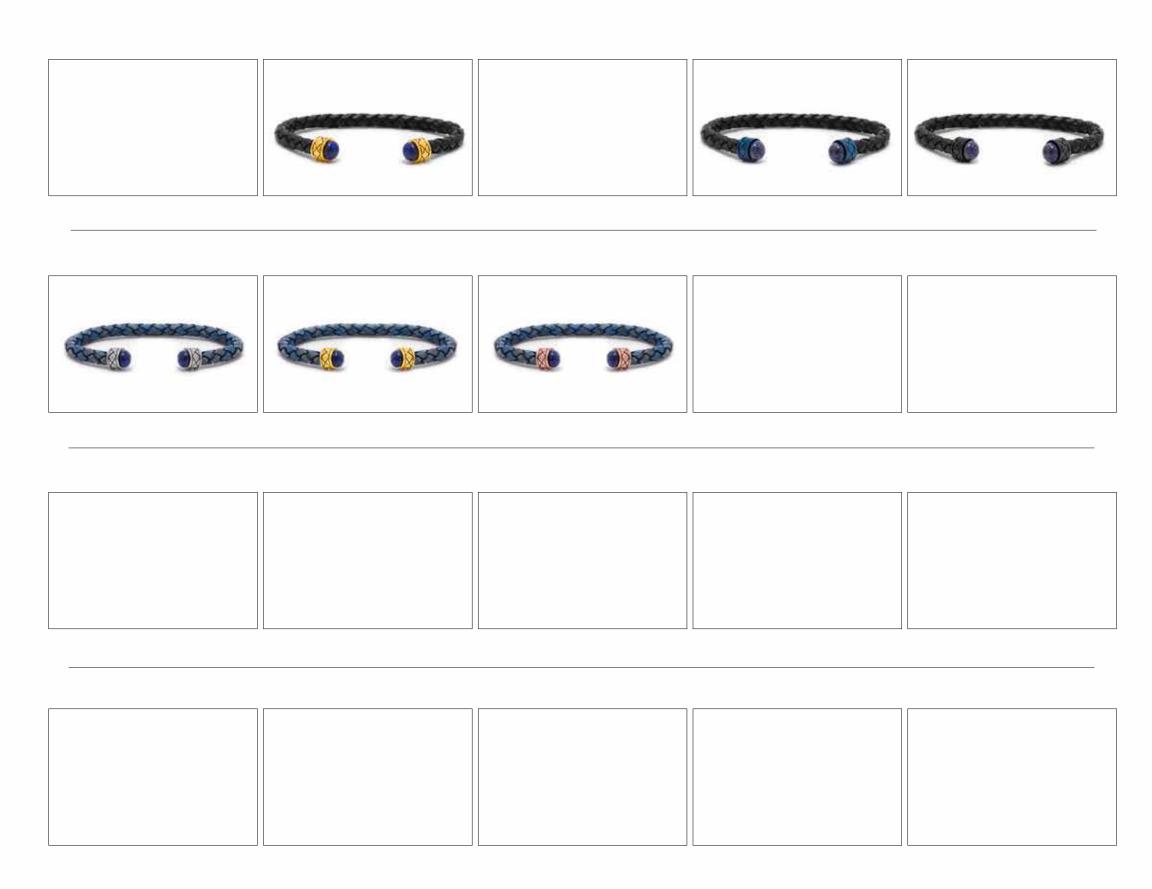

# **ELITE LEATHER**

# ELITE WIRE

### **ELITE WIRE**

Wholesale Price: US\$ 53.00 Retail Price: RD\$ 4,956.00 MQO: 3 p/p Small (19cm), Medium (20cm), Large (21cm)

Wholesale Price: US\$ 50.00

Small (19cm), Medium (20cm), Large (21cm)

Retail Price: RD\$ 4,838.00

## **ELITE RUBBER**

MQO: 3 p/p