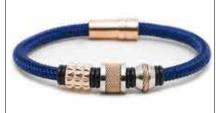

# **ELITE LEATHER**

# ELITE WIRE

### **ELITE WIRE**

Wholesale Price: US\$ 53.00 Retail Price: RD\$ 4,956.00 MQO: 3 p/p Small (19cm), Medium (20cm), Large (21cm)

Wholesale Price: US\$ 50.00

Small (19cm), Medium (20cm), Large (21cm)

Retail Price: RD\$ 4,838.00