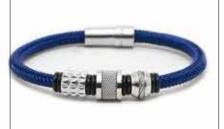

# **ELITE LEATHER**

# ELITE WIRE

### **ELITE WIRE**

Wholesale Price: US\$ 53.00 Retail Price: RD\$ 4,956.00 MQO: 3 p/p Small (19cm), Medium (20cm), Large (21cm)

Wholesale Price: US\$ 50.00

Small (19cm), Medium (20cm), Large (21cm)

Retail Price: RD\$ 4,838.00