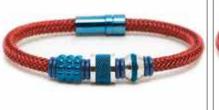

# babochka

By Maritere Rodríguez

# AERIALIST TUBE LEATHER



### AERIALIST WRAP RUBBER



#### TWIN UFO LEATHER

Wholesale Price: US\$ 43.00 Retail Price: RD\$ 4,248.00 MQO: 3 p/p Small (19cm), Medium (20cm), Large (21cm)





















#### TWIN UFO RUBBER













# **ELITE LEATHER**









































# ELITE WIRE































### **ELITE WIRE**

Wholesale Price: US\$ 53.00 Retail Price: RD\$ 4,956.00 MQO: 3 p/p Small (19cm), Medium (20cm), Large (21cm)





























Wholesale Price: US\$ 50.00

Small (19cm), Medium (20cm), Large (21cm)

Retail Price: RD\$ 4,838.00



## **ELITE RUBBER**







MQO: 3 p/p



# **GOLF TEE WRAP**



# **GOLF TEE WRAP**









































## GOLF TEE LEATHER



# ANCHORS LEATHER



























### LORD'S PRAYER LEATHER



#### LORD'S PRAYER RUBBER

Wholesale Price: US\$ 43.00 Retail Price: RD\$ 4,248.00 MQO: 3 p/p Small (19cm), Medium (20cm), Large (21cm)









MQO: 3 p/p

Small (19cm), Medium (20cm), Large (21cm)



























# LORD'S PRAYER WIRE



# CROSSES LEATHER

































#### CROSSES