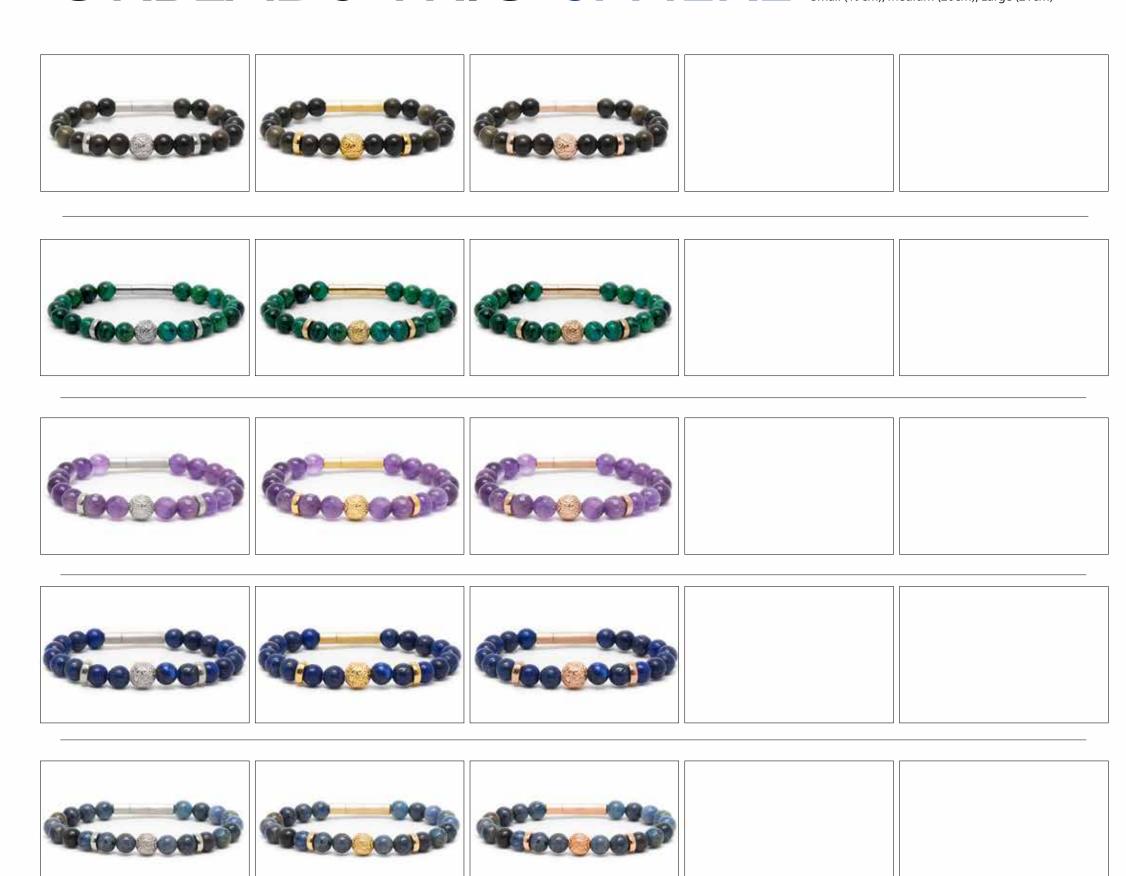

WIRE



# CROSSES LEATHER

































#### CROSSES LEATHER

Wholesale Price: US\$ 50.00 Retail Price: RD\$ 4,838.00 MQO: 3 p/p Small (19cm), Medium (20cm), Large (21cm)

























### **CROSSES RUBBER**







# TITANIUM FLEX



#### TIMO CUFF KARI LEATHER

Wholesale Price: US\$ 38.00 Retail Price: RD\$ 3,658.00 MQO: 3 p/p Small (19cm), Medium (20cm), Large (21cm)

















#### TIMO CUFF ROMBO LEATHER

Wholesale Price: US\$ 38.00 Retail Price: RD\$ 3,658.00

MQO: 3 p/p

Small (19cm), Medium (20cm), Large (21cm)



















#### TIMO CUFF ROMBO LEATHER



#### SIGNOS ZOADIACALES

Wholesale Price: US\$ 31.00 Retail Price: RD\$ 3,068.00 MQO: 3 p/p Small (19cm), Medium (20cm), Large (21cm)



Aquarius Pisces Capricorn

### ORBEADS TRIO SPHERE



#### ORBEADS TRIO DONUTS



#### ORBEADS TWIN DONUTS

































# babochka

By Maritere Rodríguez