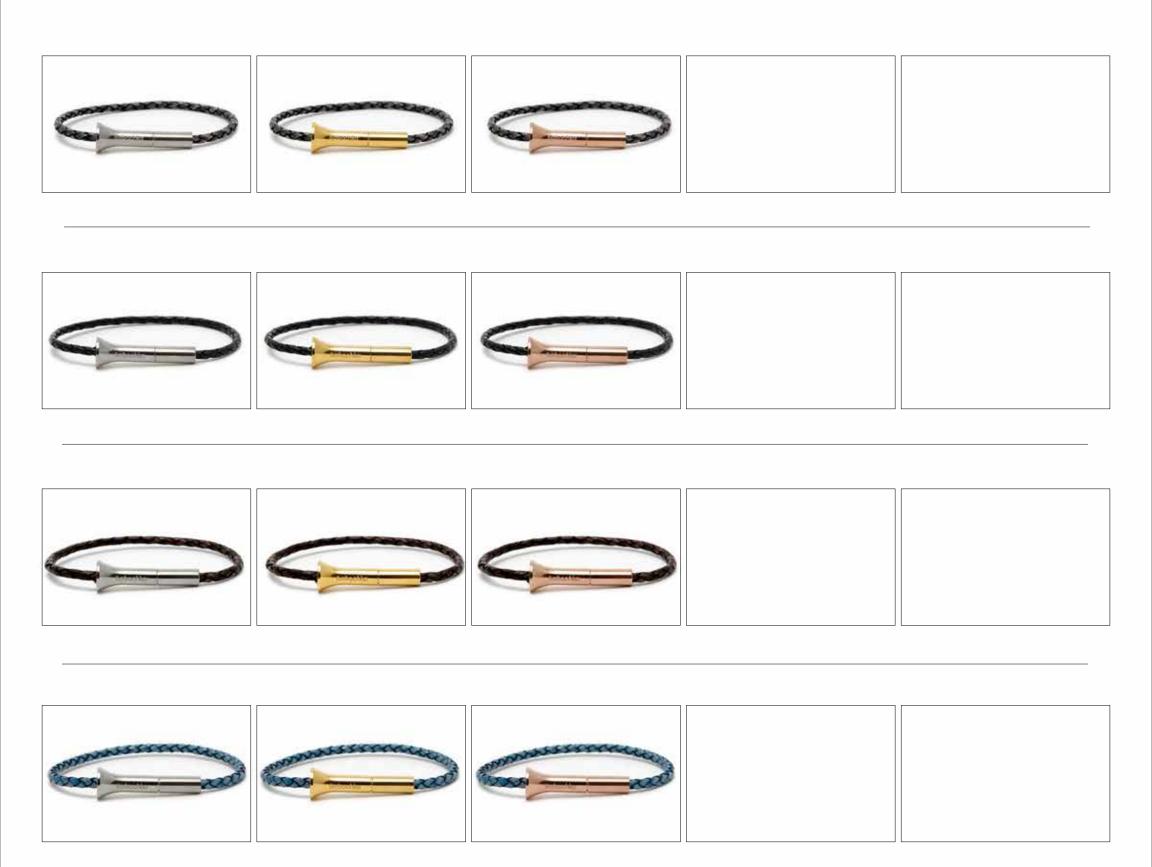

# **ELITE LEATHER**

# ELITE WIRE

### **ELITE WIRE**

Wholesale Price: US\$ 53.00 Retail Price: RD\$ 4,956.00 MQO: 3 p/p Small (19cm), Medium (20cm), Large (21cm)

Wholesale Price: US\$ 50.00

Small (19cm), Medium (20cm), Large (21cm)

Retail Price: RD\$ 4,838.00

## **ELITE RUBBER**

MQO: 3 p/p