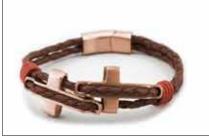

# CROSSES LEATHER

#### CROSSES LEATHER

Wholesale Price: US\$ 50.00 Retail Price: RD\$ 4,838.00 MQO: 3 p/p Small (19cm), Medium (20cm), Large (21cm)