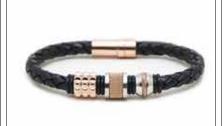

# babochka

By Maritere Rodríguez

# AERIALIST TUBE LEATHER



### AERIALIST WRAP RUBBER



#### TWIN UFO LEATHER

Wholesale Price: US\$ 43.00 Retail Price: RD\$ 4,248.00 MQO: 3 p/p Small (19cm), Medium (20cm), Large (21cm)





















#### TWIN UFO RUBBER













# **ELITE LEATHER**









































# ELITE WIRE































### **ELITE WIRE**

Wholesale Price: US\$ 53.00 Retail Price: RD\$ 4,956.00 MQO: 3 p/p Small (19cm), Medium (20cm), Large (21cm)





























Wholesale Price: US\$ 50.00

Small (19cm), Medium (20cm), Large (21cm)

Retail Price: RD\$ 4,838.00



## **ELITE RUBBER**







MQO: 3 p/p



# **GOLF TEE WRAP**



# **GOLF TEE WRAP**









































## GOLF TEE LEATHER



# ANCHORS LEATHER



























### LORD'S PRAYER LEATHER



#### LORD'S PRAYER RUBBER

Wholesale Price: US\$ 43.00 Retail Price: RD\$ 4,248.00 MQO: 3 p/p Small (19cm), Medium (20cm), Large (21cm)









MQO: 3 p/p

Small (19cm), Medium (20cm), Large (21cm)



























# LORD'S PR