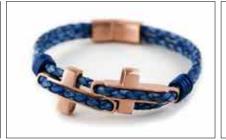

# CROSSES LEATHER

#### CROSSES LEATHER

Wholesale Price: US\$ 50.00 Retail Price: RD\$ 4,838.00 MQO: 3 p/p Small (19cm), Medium (20cm), Large (21cm)