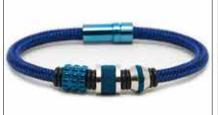

# babochka

By Maritere Rodríguez

# AERIALIST TUBE LEATHER



### AERIALIST WRAP RUBBER



#### TWIN UFO LEATHER

Wholesale Price: US\$ 43.00 Retail Price: RD\$ 4,248.00 MQO: 3 p/p Small (19cm), Medium (20cm), Large (21cm)





















#### TWIN UFO RUBBER













# **ELITE LEATHER**









































# ELITE WIRE































### **ELITE WIRE**

Wholesale Price: US\$ 53.00 Retail Price: RD\$ 4,956.00 MQO: 3 p/p Small (19cm), Medium (20cm), Large (21cm)





























Wholesale Price: US\$ 50.00

Small (19cm), Medium (20cm), Large (21cm)

Retail Price: RD\$ 4,838.00



## **ELITE RUBBER**







MQO: 3 p/p



# **GOLF TEE WRAP**



# **GOLF TEE WRAP**









































## GOLF TEE LEATHER



# ANCHORS LEATHER



























### LORD'S PRAYER LEATHER



#### LORD'S PRAYER RUBBER

Wholesale Price: US\$ 43.00 Retail Price: RD\$ 4,248.00 MQO: 3 p/p Small (19cm), Medium (20cm), Large (21cm)









MQO: 3 p/p

Small (19cm), Medium (20cm), Large (21cm)



























# LORD'S PRAYER WIRE



# CROSSES LEATHER

































#### CROSSES LEATHER

Wholesale Price: US\$ 50.00 Retail Price: RD\$ 4,838.00 MQO: 3 p/p Small (19cm), Medium (20cm), Large (21cm)

























### **