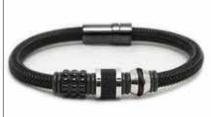

# ELITE WIRE

### **ELITE WIRE**

Wholesale Price: US\$ 53.00 Retail Price: RD\$ 4,956.00 MQO: 3 p/p Small (19cm), Medium (20cm), Large (21cm)

Wholesale Price: US\$ 50.00

Small (19cm), Medium (20cm), Large (21cm)

Retail Price: RD\$ 4,838.00