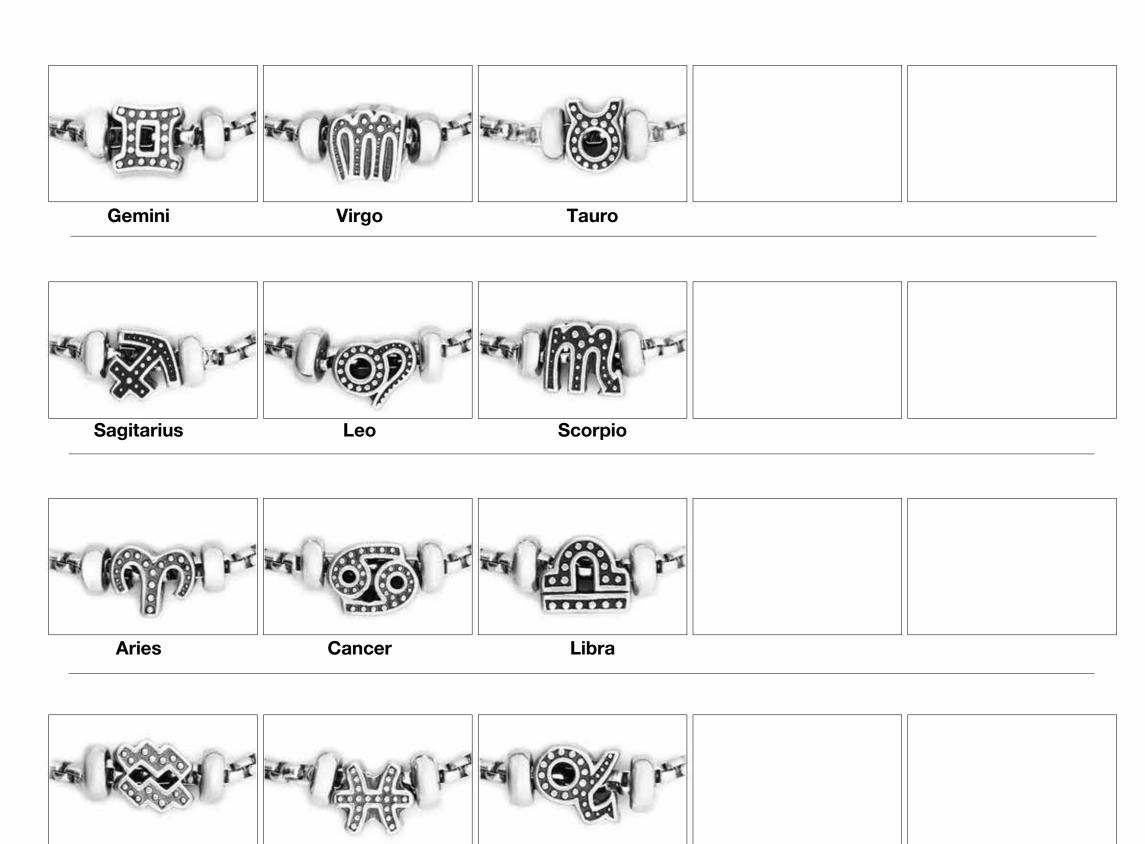

#### SIGNOS ZOADIACALES

Wholesale Price: US\$ 31.00 Retail Price: RD\$ 3,068.00 MQO: 3 p/p Small (19cm), Medium (20cm), Large (21cm)

Aquarius Pisces Capricorn