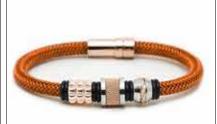

# babochka

By Maritere Rodríguez

# AERIALIST TUBE LEATHER



### AERIALIST WRAP RUBBER



#### TWIN UFO LEATHER

Wholesale Price: US\$ 43.00 Retail Price: RD\$ 4,248.00 MQO: 3 p/p Small (19cm), Medium (20cm), Large (21cm)





















#### TWIN UFO RUBBER













# **ELITE LEATHER**









































# ELITE WIRE































### **ELITE WIRE**

Wholesale Price: US\$ 53.00 Retail Price: RD\$ 4,956.00 MQO: 3 p/p Small (19cm), Medium (20cm), Large (21cm)





























Wholesale Price: US\$ 50.00

Small (19cm), Medium (20cm), Large (21cm)

Retail Price: RD\$ 4,838.00



## **ELITE RUBBER**







MQO: 3 p/p



# **GOLF TEE WRAP**



# **GOLF TEE WRAP**









































## GOLF TEE LEATHER



# ANCHORS LEATHER



























### LORD'S PRAYER LEATHER



#### LORD'S PRAYER RUBBER

Wholesale Price: US\$ 43.00 Retail Price: RD\$ 4,248.00 MQO: 3 p/p Small (19cm), Medium (20cm), Large (21cm)









MQO: 3 p/p

Small (19cm), Medium (20cm), Large (21cm)



























# LORD'S PRAYER WIRE



# CROSSES LEATHER

































#### CROSSES LEATHER

Wholesale Price: US\$ 50.00 Retail Price: RD\$ 4,838.00 MQO: 3 p/p Small (19cm), Medium (20cm), Large (21cm)