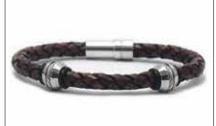

# babochka

By Maritere Rodríguez

# AERIALIST TUBE LEATHER



### AERIALIST WRAP RUBBER



#### TWIN UFO LEATHER

Wholesale Price: US\$ 43.00 Retail Price: RD\$ 4,248.00 MQO: 3 p/p Small (19cm), Medium (20cm), Large (21cm)





















#### TWIN UFO RUBBER













# **ELITE LEATHER**









































# ELITE WIRE































### **ELITE WIRE**

Wholesale Price: US\$ 53.00 Retail Price: RD\$ 4,956.00 MQO: 3 p/p Small (19cm), Medium (20cm), Large (21cm)





























Wholesale Price: US\$ 50.00

Small (19cm), Medium (20cm), Large (21cm)

Retail Price: RD\$ 4,838.00



## **ELITE RUBBER**







MQO: 3 p/p



# **GOLF TEE WRAP**



# **GOLF TEE WRAP**









































## GOLF TEE LEATHER



# ANCHORS LEATHER



























### LORD'S PRAYER LEATHER



#### LORD'S PRAYER RUBBER

Wholesale Price: US\$ 43.00 Retail Price: RD\$ 4,248.00 MQO: 3 p/p Small (19cm), Medium (20cm), Large (21cm)









MQO: 3 p/p

S