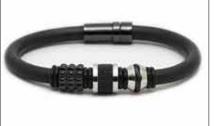

# babochka

By Maritere Rodríguez

# AERIALIST TUBE LEATHER



### AERIALIST WRAP RUBBER



#### TWIN UFO LEATHER

Wholesale Price: US\$ 43.00 Retail Price: RD\$ 4,248.00 MQO: 3 p/p Small (19cm), Medium (20cm), Large (21cm)





















#### TWIN UFO RUBBER













# **ELITE LEATHER**









































# ELITE WIRE































### **ELITE WIRE**

Wholesale Price: US\$ 53.00 Retail Price: RD\$ 4,956.00 MQO: 3 p/p Small (19cm), Medium (20cm), Large (21cm)





























Wholesale Price: US\$ 50.00

Small (19cm), Medium (20cm), Large (21cm)

Retail Price: RD\$ 4,838.00



## **ELITE RUBBER**







MQO: 3 p/p



# **GOLF TEE WRAP**



# **GOLF TEE WRAP**









































## GOLF TEE LEATHER



# ANCHORS LEATHER



























### LORD'S PRAYER LEATHER



#### LORD'S PRAYER RUBBER

Wholesale Price: US\$ 43.00 Retail Price: RD\$ 4,248.00 MQO: 3 p/p Small (19cm), Medium (20cm), Large (21cm)









MQO: 3 p/p

Small (19cm), Medium (20cm), Large (21cm)



























# LORD'S PRAYER WIRE



# CROSSES LEATHER

































#### CROSSES LEATHER

Wholesale Price: US\$ 50.00 Retail Price: RD\$ 4,838.00 MQO: 3 p/p Small (19cm), Medium (20cm), Large (21cm)

























### **CROSSES RUBBER**







# TITANIUM FLEX



#### TIMO CUFF KARI LEATHER

Wholesale Price: US\$ 38.00 Retail Price: RD\$ 3,658.00 MQO: 3 p/p Small (19cm), M