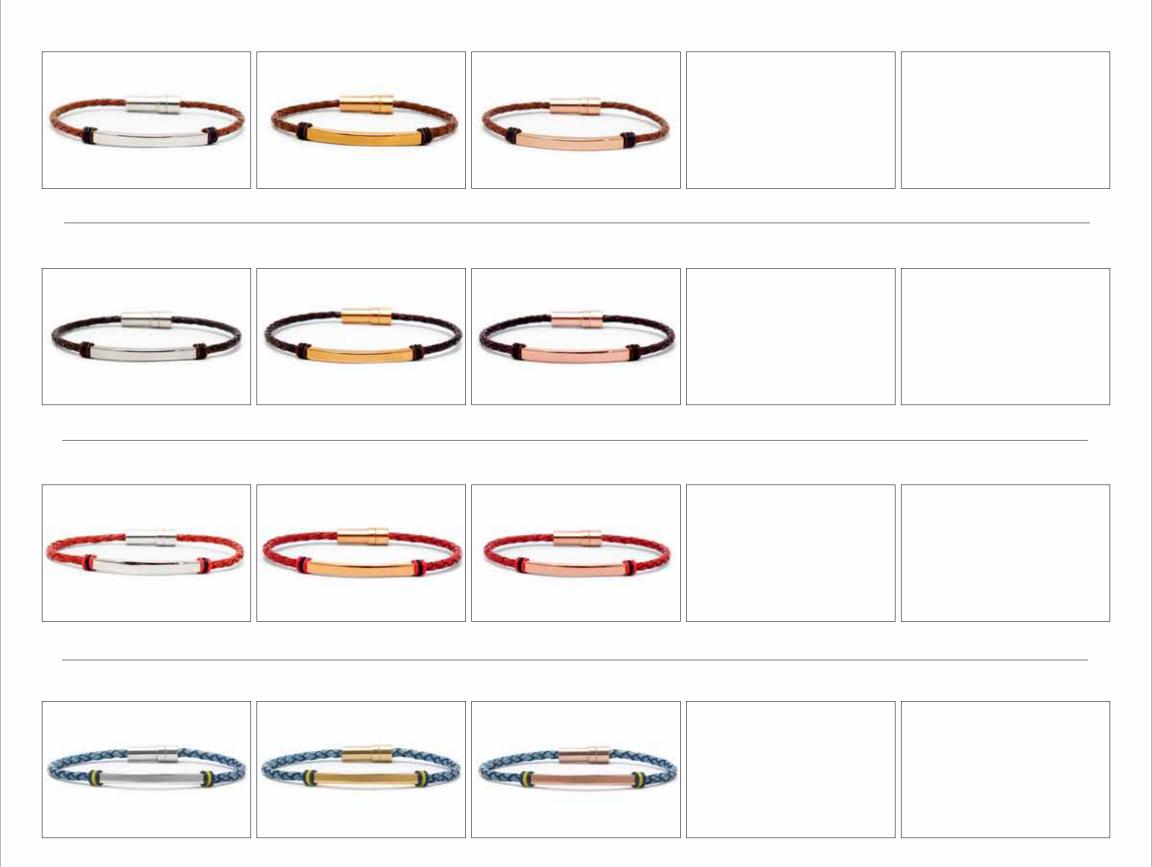

# babochka

By Maritere Rodríguez

# AERIALIST TUBE LEATHER



### AERIALIST WRAP RUBBER



#### TWIN UFO LEATHER

Wholesale Price: US\$ 43.00 Retail Price: RD\$ 4,248.00 MQO: 3 p/p Small (19cm), Medium (20cm), Large (21cm)





















#### TWIN UFO RUBBER













# **ELITE LEATHER**









































# ELITE WIRE































### **ELITE WIRE**

Wholesale Price: US\$ 53.00 Retail Price: RD\$ 4,956.00 MQO: 3 p/p Small (19cm), Medium (20cm), Large (21cm)





























Wholesale Price: US\$ 50.00

Small (19cm), Medium (20cm), Large (21cm)

Retail Price: RD\$ 4,838.00



## **ELITE RUBBER**







MQO: 3 p/p



# **GOLF TEE WRAP**



# **GOLF TEE WRAP**









































## GOLF TEE LEATHER



# ANCHORS LEATHER



























### LORD'S PRAYER LEATH