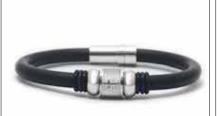

# **ELITE LEATHER**

# ELITE WIRE

### **ELITE WIRE**

Wholesale Price: US\$ 53.00 Retail Price: RD\$ 4,956.00 MQO: 3 p/p Small (19cm), Medium (20cm), Large (21cm)

Wholesale Price: US\$ 50.00

Small (19cm), Medium (20cm), Large (21cm)

Retail Price: RD\$ 4,838.00