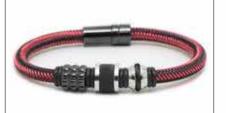

# babochka

By Maritere Rodríguez

# AERIALIST TUBE LEATHER



### AERIALIST WRAP RUBBER



#### TWIN UFO LEATHER

Wholesale Price: US\$ 43.00 Retail Price: RD\$ 4,248.00 MQO: 3 p/p Small (19cm), Medium (20cm), Large (21cm)





















#### TWIN UFO RUBBER













# **ELITE LEATHER**









































# ELITE WIRE































### **ELITE WIRE**

Wholesale Price: US\$ 53.00 Retail Price: RD\$ 4,956.00 MQO: 3 p/p Small (19cm), Medium (20cm), Large (21cm)





























Wholesale Price: US\$ 50.00

Small (19cm), Medium (20cm), Large (21cm)

Retail Price: RD\$ 4,838.00



## **ELITE RUBBER**







MQO: 3 p/p



# **GOLF TEE WRAP**



# **GOLF TEE WRAP**









































## GOLF TEE LEATHER



# ANCHORS LEATHER



























### LORD'S PRAYER LEATHER



#### LORD'S PRAYER RUBBER

Wholesale Price: US\$ 43.00 Retail Price: RD\$ 4,248.00 MQO: 3 p/p Small (19cm), Medium (20cm), Large (21cm)









MQO: 3 p/p

Small (19cm), Medium (20cm), Large (21cm)



























# LORD'S PRAYER WIRE



# CROSSES LEATHER

































####