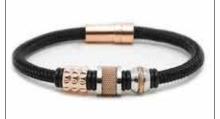

# **ELITE LEATHER**

# ELITE WIRE

### **ELITE WIRE**

Wholesale Price: US\$ 53.00 Retail Price: RD\$ 4,956.00 MQO: 3 p/p Small (19cm), Medium (20cm), Large (21cm)

Wholesale Price: US\$ 50.00

Small (19cm), Medium (20cm), Large (21cm)

Retail Price: RD\$ 4,838.00