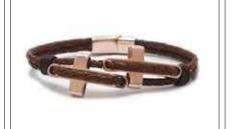

# CROSSES LEATHER

#### CROSSES LEATHER

Wholesale Price: US\$ 50.00 Retail Price: RD\$ 4,838.00 MQO: 3 p/p Small (19cm), Medium (20cm), Large (21cm)