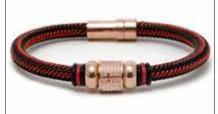

# ELITE WIRE

### **ELITE WIRE**

Wholesale Price: US\$ 53.00 Retail Price: RD\$ 4,956.00 MQO: 3 p/p Small (19cm), Medium (20cm), Large (21cm)

Wholesale Price: US\$ 50.00

Small (19cm), Medium (20cm), Large (21cm)

Retail Price: RD\$ 4,838.00