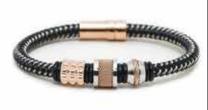

### LORD'S PRAYER LEATHER

#### LORD'S PRAYER RUBBER

Wholesale Price: US\$ 43.00 Retail Price: RD\$ 4,248.00 MQO: 3 p/p Small (19cm), Medium (20cm), Large (21cm)

MQO: 3 p/p

Small (19cm), Medium (20cm), Large (21cm)