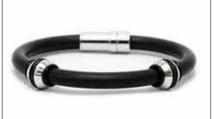

# babochka

By Maritere Rodríguez

# AERIALIST TUBE LEATHER



### AERIALIST WRAP RUBBER



#### TWIN UFO LEATHER

Wholesale Price: US\$ 43.00 Retail Price: RD\$ 4,248.00 MQO: 3 p/p Small (19cm), Medium (20cm), Large (21cm)





















#### TWIN UFO RUBBER













# **ELITE LEATHER**









































# ELITE WIRE































### **ELITE WIRE**

Wholesale Price: US\$ 53.00 Retail Price: RD\$ 4,956.00 MQO: 3 p/p Small (19cm), Medium (20cm), Large (21cm)





























Wholesale Price: US\$ 50.00

Small (19cm), Medium (20cm), Large (21cm)

Retail Price: RD\$ 4,838.00



## **ELITE RUBBER**







MQO: 3 p/p



# **GOLF TEE WRAP**



# **GOLF TEE WRAP**









































## GOLF TEE LEATHER



# ANCHORS LEATHER



























### LORD'S PRAYER LEATHER



#### LORD'S PRAYER RUBBER

Wholesale Price: US\$ 43.00 Retail Price: RD\$ 4,248.00 MQO: 3 p/p Small (19cm), Medium (20cm), Large (21cm)









MQO: 3 p/p

Small (19cm), Medium (20cm), Large (21cm)