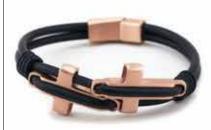

# CROSSES LEATHER

#### CROSSES LEATHER

Wholesale Price: US\$ 50.00 Retail Price: RD\$ 4,838.00 MQO: 3 p/p Small (19cm), Medium (20cm), Large (21cm)