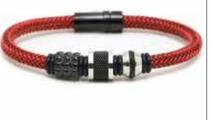

# babochka

By Maritere Rodríguez

# AERIALIST TUBE LEATHER



### AERIALIST WRAP RUBBER



#### TWIN UFO LEATHER

Wholesale Price: US\$ 43.00 Retail Price: RD\$ 4,248.00 MQO: 3 p/p Small (19cm), Medium (20cm), Large (21cm)





















#### TWIN UFO RUBBER













# **ELITE LEATHER**









































# ELITE WIRE































### **ELITE WIRE**

Wholesale Price: US\$ 53.00 Retail Price: RD\$ 4,956.00 MQO: 3 p/p Small (19cm), Medium (20cm), Large (21cm)





























Wholesale Price: US\$ 50.00

Small (19cm), Medium (20cm), Large (21cm)

Retail Price: RD\$ 4,838.00



## **ELITE RUBBER**







MQO: 3 p/p



# **GOLF TEE WRAP**



# **GOLF TEE WRAP**









































## GOLF TEE LEATHER



# ANCHORS LEATHER



























### LORD'S PRAYER LEATHER



#### LORD'S PRAYER RUBBER

Wholesale Price: US\$ 43.00 Retail Price: RD\$ 4,248.00 MQO: 3 p/p Small (19cm), Medium (20cm), Large (21cm)









MQO: 3 p/p

Small (19cm), Medium (20cm), Large (21cm)



























# LORD'S PRAYER WIRE



# CROSSES LEATHER

































#### CROSSES L