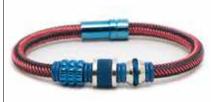

# ELITE WIRE

### **ELITE WIRE**

Wholesale Price: US\$ 53.00 Retail Price: RD\$ 4,956.00 MQO: 3 p/p Small (19cm), Medium (20cm), Large (21cm)

Wholesale Price: US\$ 50.00

Small (19cm), Medium (20cm), Large (21cm)

Retail Price: RD\$ 4,838.00