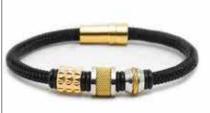

# **ELITE LEATHER**

# ELITE WIRE

### **ELITE WIRE**

Wholesale Price: US\$ 53.00 Retail Price: RD\$ 4,956.00 MQO: 3 p/p Small (19cm), Medium (20cm), Large (21cm)

Wholesale Price: US\$ 50.00

Small (19cm), Medium (20cm), Large (21cm)

Retail Price: RD\$ 4,838.00