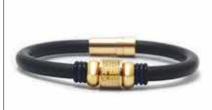

# **ELITE LEATHER**

# ELITE WIRE

### **ELITE WIRE**

Wholesale Price: US\$ 53.00 Retail Price: RD\$ 4,956.00 MQO: 3 p/p Small (19cm), Medium (20cm), Large (21cm)

Wholesale Price: US\$ 50.00

Small (19cm), Medium (20cm), Large (21cm)

Retail Price: RD\$ 4,838.00