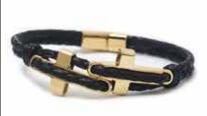

# CROSSES LEATHER

#### CROSSES LEATHER

Wholesale Price: US\$ 50.00 Retail Price: RD\$ 4,838.00 MQO: 3 p/p Small (19cm), Medium (20cm), Large (21cm)

### **CROSSES RUBBER**