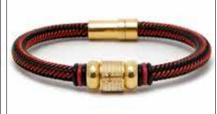

# ELITE WIRE

### **ELITE WIRE**

Wholesale Price: US\$ 53.00 Retail Price: RD\$ 4,956.00 MQO: 3 p/p Small (19cm), Medium (20cm), Large (21cm)

Wholesale Price: US\$ 50.00

Small (19cm), Medium (20cm), Large (21cm)

Retail Price: RD\$ 4,838.00