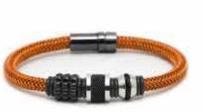

# babochka

By Maritere Rodríguez

# AERIALIST TUBE LEATHER



### AERIALIST WRAP RUBBER



#### TWIN UFO LEATHER

Wholesale Price: US\$ 43.00 Retail Price: RD\$ 4,248.00 MQO: 3 p/p Small (19cm), Medium (20cm), Large (21cm)





















#### TWIN UFO RUBBER













# **ELITE LEATHER**









































# ELITE WIRE































### **ELITE WIRE**

Wholesale Price: US\$ 53.00 Retail Price: RD\$ 4,956.00 MQO: 3 p/p Small (19cm), Medium (20cm), Large (21cm)





























Wholesale Price: US\$ 50.00

Small (19cm), Medium (20cm), Large (21cm)

Retail Price: RD\$ 4,838.00



## **ELITE RUBBER**







MQO: 3 p/p



# **GOLF TEE WRAP**



# **GOLF TEE WRAP**









































## GOLF TEE LEATHER



# ANCHORS LEATHER



























### LORD'S PRAYER LEATHER



#### LORD'S PRAYER RUBBER

Wholesale Price: US\$ 43.00 Retail Price: RD\$ 4,248.00 MQO: 3 p/p Small (19cm), Medium (20cm), Large (21cm)









MQO: 3 p/p

Small (19cm), Medium (20cm), Large (21cm)



























# LORD'S PRAYER WIRE



# CROSSES LEATHER

































#### CROSSES LEATHER

Wholesale Price: US\$ 50.00 Retail Price: RD\$ 4,838.00 MQO: 3 p/p Small (19cm), Medium (20cm), Large (21cm)