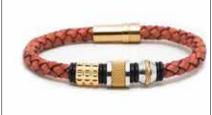

# babochka

By Maritere Rodríguez

# AERIALIST TUBE LEATHER



### AERIALIST WRAP RUBBER



#### TWIN UFO LEATHER

Wholesale Price: US\$ 43.00 Retail Price: RD\$ 4,248.00 MQO: 3 p/p Small (19cm), Medium (20cm), Large (21cm)





















#### TWIN UFO RUBBER













# **ELITE LEATHER**









































# ELITE WIRE































### **ELITE WIRE**

Wholesale Price: US\$ 53.00 Retail Price: RD\$ 4,956.00 MQO: 3 p/p Small (19cm), Medium (20cm), Large (21cm)





























Wholesale Price: US\$ 50.00

Small (19cm), Medium (20cm), Large (21cm)

Retail Price: RD\$ 4,838.00



## **ELITE RUBBER**







MQO: 3 p/p



# **GOLF TEE WRAP**



# **GOLF TEE WRAP**









































## GOLF TEE LEATHER



# ANCHORS LEATHER



























### LORD'S PRAYER LEATHER



#### LORD'S PRAYER RUBBER

Wholesale Price: US\$ 43.00 Retail Price: RD\$ 4,248.00 MQO: 3 p/p Small (19cm), Medium (20cm), Large (21cm)









MQO: 3 p/p

Small (19cm), Medium (20cm), Large (21cm)



























# LORD'S PRAYER WIRE



# CRO