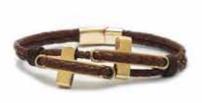

# CROSSES LEATHER

#### CROSSES LEATHER

Wholesale Price: US\$ 50.00 Retail Price: RD\$ 4,838.00 MQO: 3 p/p Small (19cm), Medium (20cm), Large (21cm)