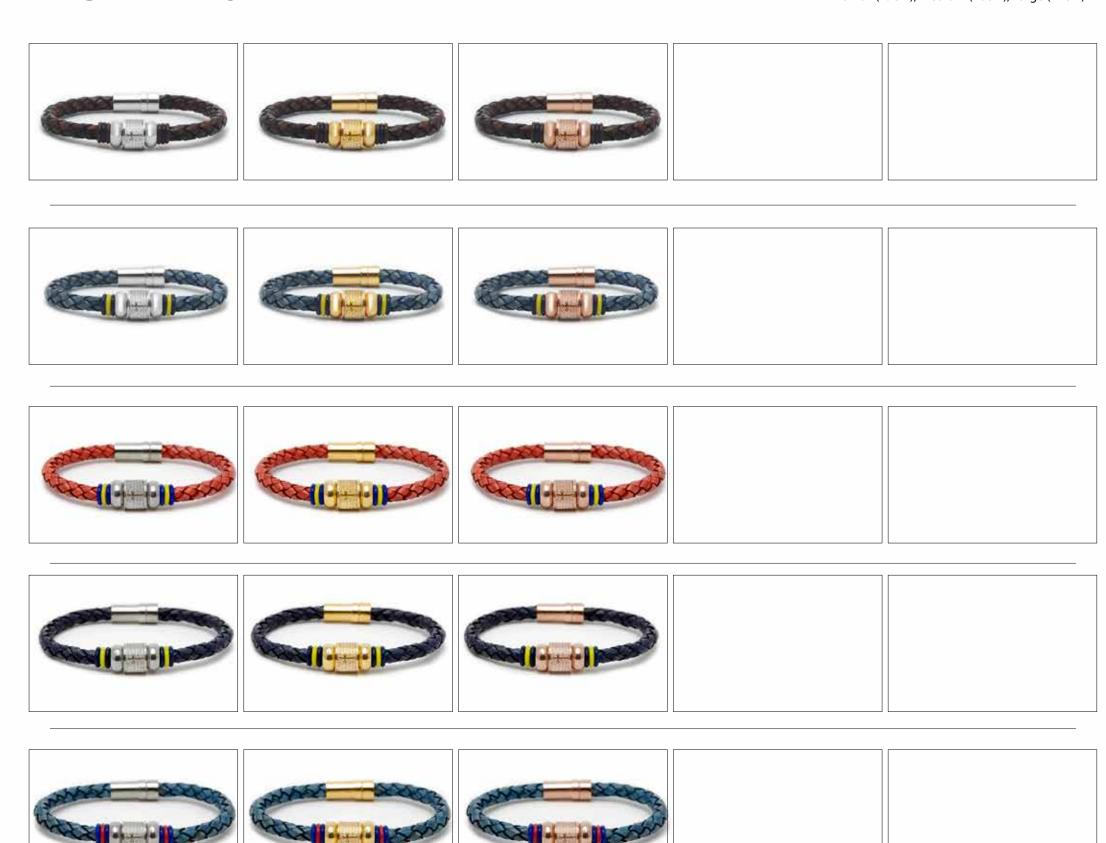

# **ELITE LEATHER**

# ELITE WIRE

### **ELITE WIRE**

Wholesale Price: US\$ 53.00 Retail Price: RD\$ 4,956.00 MQO: 3 p/p Small (19cm), Medium (20cm), Large (21cm)

Wholesale Price: US\$ 50.00

Small (19cm), Medium (20cm), Large (21cm)

Retail Price: RD\$ 4,838.00