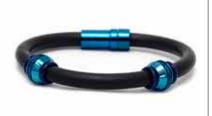

# babochka

By Maritere Rodríguez

# AERIALIST TUBE LEATHER



### AERIALIST WRAP RUBBER



#### TWIN UFO LEATHER

Wholesale Price: US\$ 43.00 Retail Price: RD\$ 4,248.00 MQO: 3 p/p Small (19cm), Medium (20cm), Large (21cm)





















#### TWIN UFO RUBBER













# **ELITE LEATHER**









































# ELITE WIRE































### **ELITE WIRE**

Wholesale Price: US\$ 53.00 Retail Price: RD\$ 4,956.00 MQO: 3 p/p Small (19cm), Medium (20cm), Large (21cm)





























Wholesale Price: US\$ 50.00

Small (19cm), Medium (20cm), Large (21cm)

Retail Price: RD\$ 4,838.00



## **ELITE RUBBER**







MQO: 3 p/p



# **GOLF TEE WRAP**



# **GOLF TEE WRAP**









































## GOLF TEE LEATHER



# ANCHORS LEATHER



























### LORD'S PRAYER LEATHER



#### LORD'S PRAYER RUBBER

Wholesale Price: US\$ 43.00 Retail Price: RD\$ 4,248.00 MQO: 3 p/p Small (19cm), Medium (20cm), Large (21cm)









MQO: 3 p/p

Small (19cm), Medium (20cm), Large (21cm)