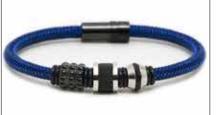

# babochka

By Maritere Rodríguez

# AERIALIST TUBE LEATHER



### AERIALIST WRAP RUBBER



#### TWIN UFO LEATHER

Wholesale Price: US\$ 43.00 Retail Price: RD\$ 4,248.00 MQO: 3 p/p Small (19cm), Medium (20cm), Large (21cm)





















#### TWIN UFO RUBBER













# **ELITE LEATHER**









































# ELITE WIRE































### **ELITE WIRE**

Wholesale Price: US\$ 53.00 Retail Price: RD\$ 4,956.00 MQO: 3 p/p Small (19cm), Medium (20cm), Large (21cm)





























Wholesale Price: US\$ 50.00

Small (19cm), Medium (20cm), Large (21cm)

Retail Price: RD\$ 4,838.00



## **ELITE RUBBER**







MQO: 3 p/p



# **GOLF TEE WRAP**



# **GOLF TEE WRAP**









































## GOLF TEE LEATHER



# ANCHORS LEATHER



























### LORD'S PRAYER LEATHER



#### LORD'S PRAYER RUBBER

Wholesale Price: US\$ 43.00 Retail Price: RD\$ 4,248.00 MQO: 3 p/p Small (19cm), Medium (20cm), Large (21cm)









MQO: 3 p/p

Small (19cm), Medium (20cm), Large (21cm)



























# LORD'S PRAYER WIRE



# CROSSES LEATHER

































#### CROSSES LEATHER

Wholesale Price: US\$ 50.00 Retail Price: RD\$ 4,838.00 MQO: 3 p/p Small (19cm), Medium (20cm), Large (21cm)

























### **CR