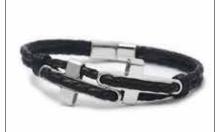

# CROSSES LEATHER

#### CROSSES LEATHER

Wholesale Price: US\$ 50.00 Retail Price: RD\$ 4,838.00 MQO: 3 p/p Small (19cm), Medium (20cm), Large (21cm)

### **CROSSES RUBBER**