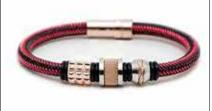

# babochka

By Maritere Rodríguez

# AERIALIST TUBE LEATHER



### AERIALIST WRAP RUBBER



#### TWIN UFO LEATHER

Wholesale Price: US\$ 43.00 Retail Price: RD\$ 4,248.00 MQO: 3 p/p Small (19cm), Medium (20cm), Large (21cm)





















#### TWIN UFO RUBBER













# **ELITE LEATHER**









































# ELITE WIRE































### **ELITE WIRE**

Wholesale Price: US\$ 53.00 Retail Price: RD\$ 4,956.00 MQO: 3 p/p Small (19cm), Medium (20cm), Large (21cm)





























Wholesale Price: US\$ 50.00

Small (19cm), Medium (20cm), Large (21cm)

Retail Price: RD\$ 4,838.00



## **ELITE RUBBER**







MQO: 3 p/p



# **GOLF TEE WRAP**



# **GOLF TEE WRAP**









































## GOLF TEE LEATHER



# ANCHORS LEATHER



























### LORD'S PRAYER LEATHER



#### LORD'S PRAYER RUBBER

Wholesale Price: US\$ 43.00 Retail Price: RD\$ 4,248.00 MQO: 3 p/p Small (19cm), Medium (20cm), Large (21cm)









MQO: 3 p/p

Small (19cm), Medium (20cm), Large (21cm)



























# LORD'S PRAYER WIRE



# CROSSES LEATHER