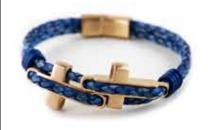

# CROSSES LEATHER

#### CROSSES LEATHER

Wholesale Price: US\$ 50.00 Retail Price: RD\$ 4,838.00 MQO: 3 p/p Small (19cm), Medium (20cm), Large (21cm)