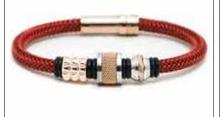

# **ELITE LEATHER**

# ELITE WIRE

### **ELITE WIRE**

Wholesale Price: US\$ 53.00 Retail Price: RD\$ 4,956.00 MQO: 3 p/p Small (19cm), Medium (20cm), Large (21cm)

Wholesale Price: US\$ 50.00

Small (19cm), Medium (20cm), Large (21cm)

Retail Price: RD\$ 4,838.00