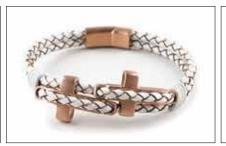

# CROSSES LEATHER

#### CROSSES LEATHER

Wholesale Price: US\$ 50.00 Retail Price: RD\$ 4,838.00 MQO: 3 p/p Small (19cm), Medium (20cm), Large (21cm)