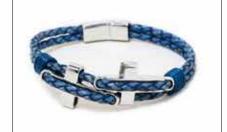

# CROSSES LEATHER

#### CROSSES LEATHER

Wholesale Price: US\$ 50.00 Retail Price: RD\$ 4,838.00 MQO: 3 p/p Small (19cm), Medium (20cm), Large (21cm)