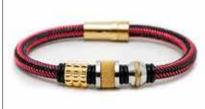

# babochka

By Maritere Rodríguez

# AERIALIST TUBE LEATHER



### AERIALIST WRAP RUBBER



#### TWIN UFO LEATHER

Wholesale Price: US\$ 43.00 Retail Price: RD\$ 4,248.00 MQO: 3 p/p Small (19cm), Medium (20cm), Large (21cm)





















#### TWIN UFO RUBBER













# **ELITE LEATHER**









































# ELITE WIRE































### **ELITE WIRE**

Wholesale Price: US\$ 53.00 Retail Price: RD\$ 4,956.00 MQO: 3 p/p Small (19cm), Medium (20cm), Large (21cm)





























Wholesale Price: US\$ 50.00

Small (19cm), Medium (20cm), Large (21cm)

Retail Price: RD\$ 4,838.00



## **ELITE RUBBER**







MQO: 3 p/p



# **GOLF TEE WRAP**



# **GOLF TEE WRAP**









































## GOLF TEE LEATHER



# ANCHORS LEATHER



























### LORD'S PRAYER LEATHER



#### LORD'S PRAYER RUBBER

Wholesale Price: US\$ 43.00 Retail Price: RD\$ 4,248.00 MQO: 3 p/p Small (19cm), Medium (20cm), Large (21cm)









MQO: 3 p/p

Small (19cm), Medium (20cm), Large (21cm)



























# LORD'S PRAYER WIRE



# CROSSES LEATHER