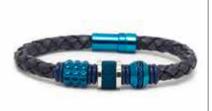

# ELITE WIRE

### **ELITE WIRE**

Wholesale Price: US\$ 53.00 Retail Price: RD\$ 4,956.00 MQO: 3 p/p Small (19cm), Medium (20cm), Large (21cm)

Wholesale Price: US\$ 50.00

Small (19cm), Medium (20cm), Large (21cm)

Retail Price: RD\$ 4,838.00