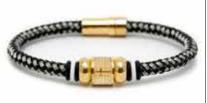

# ELITE WIRE

### **ELITE WIRE**

Wholesale Price: US\$ 53.00 Retail Price: RD\$ 4,956.00 MQO: 3 p/p Small (19cm), Medium (20cm), Large (21cm)

Wholesale Price: US\$ 50.00

Small (19cm), Medium (20cm), Large (21cm)

Retail Price: RD\$ 4,838.00