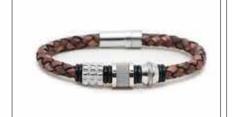

# **ELITE LEATHER**

# ELITE WIRE

### **ELITE WIRE**

Wholesale Price: US\$ 53.00 Retail Price: RD\$ 4,956.00 MQO: 3 p/p Small (19cm), Medium (20cm), Large (21cm)

Wholesale Price: US\$ 50.00

Small (19cm), Medium (20cm), Large (21cm)

Retail Price: RD\$ 4,838.00