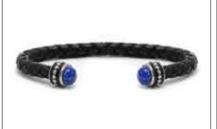

# ELITE WIRE

### **ELITE WIRE**

Wholesale Price: US\$ 53.00 Retail Price: RD\$ 4,956.00 MQO: 3 p/p Small (19cm), Medium (20cm), Large (21cm)

Wholesale Price: US\$ 50.00

Small (19cm), Medium (20cm), Large (21cm)

Retail Price: RD\$ 4,838.00