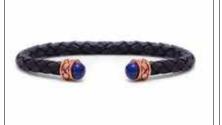

#### TIMO CUFF KARI LEATHER

Wholesale Price: US\$ 38.00 Retail Price: RD\$ 3,658.00 MQO: 3 p/p Small (19cm), Medium (20cm), Large (21cm)