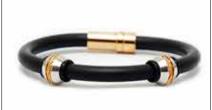

# ELITE WIRE

### **ELITE WIRE**

Wholesale Price: US\$ 53.00 Retail Price: RD\$ 4,956.00 MQO: 3 p/p Small (19cm), Medium (20cm), Large (21cm)

Wholesale Price: US\$ 50.00

Small (19cm), Medium (20cm), Large (21cm)

Retail Price: RD\$ 4,838.00