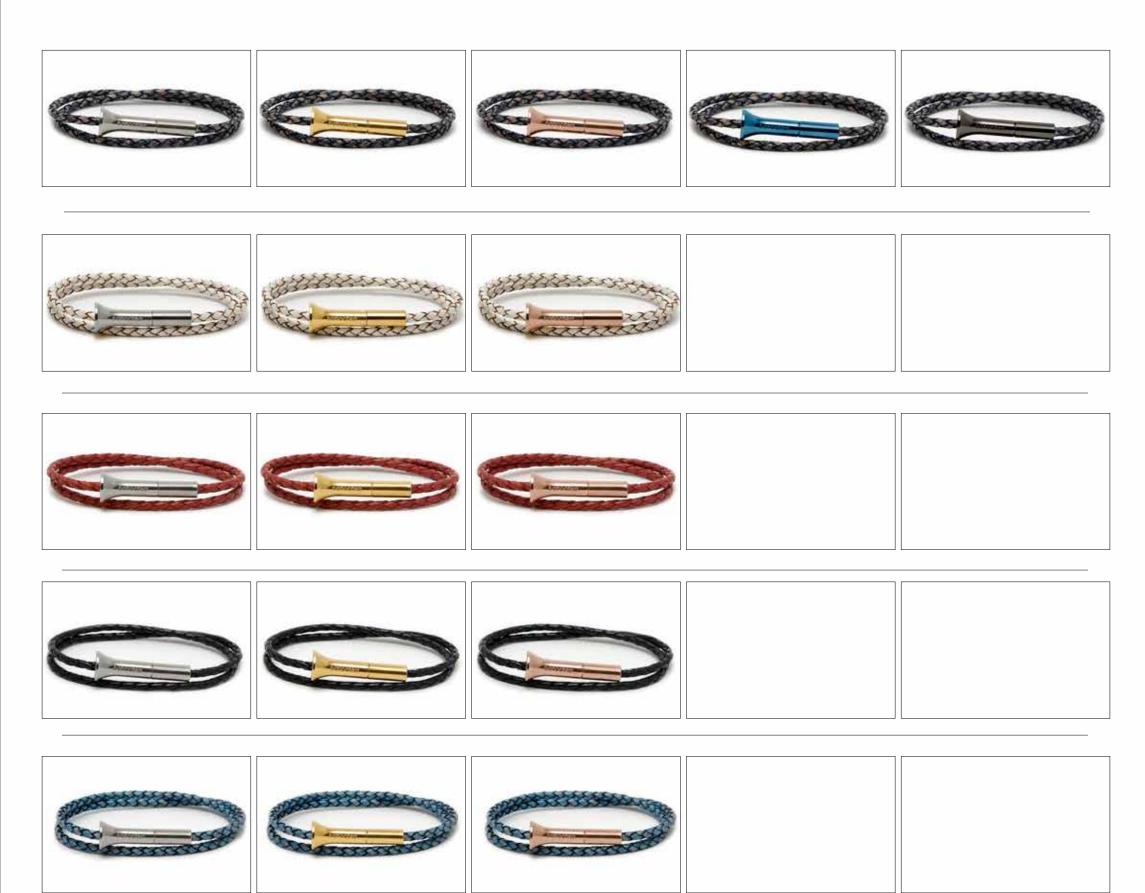

# babochka

By Maritere Rodríguez

# AERIALIST TUBE LEATHER



### AERIALIST WRAP RUBBER



#### TWIN UFO LEATHER

Wholesale Price: US\$ 43.00 Retail Price: RD\$ 4,248.00 MQO: 3 p/p Small (19cm), Medium (20cm), Large (21cm)





















#### TWIN UFO RUBBER













# **ELITE LEATHER**









































# ELITE WIRE































### **ELITE WIRE**

Wholesale Price: US\$ 53.00 Retail Price: RD\$ 4,956.00 MQO: 3 p/p Small (19cm), Medium (20cm), Large (21cm)





























Wholesale Price: US\$ 50.00

Small (19cm), Medium (20cm), Large (21cm)

Retail Price: RD\$ 4,838.00



## **ELITE RUBBER**







MQO: 3 p/p



# **GOLF TEE WRAP**



# **GOLF TEE WRAP**









































## GOLF TEE LEATHER



# ANCHORS LEATHER



























### LORD'S PRAYER LEATHER



#### LORD'S PRAYER RUBBER

Wholesale Price: US\$ 43.00 Retail Price: RD\$ 4,248.00 MQO: 3 p/p Small (19cm), Medium (20cm), Large (21cm)









MQO: 3 p/p

Small (19cm), Medium (20cm), Large (21cm)



























# LORD'S PRAYER WIRE



# CROSSES LEATHER

































#### CROSSES LEATHER

Wholesale Price: US\$ 50.00 Retail Price: RD\$ 4,838.00 MQO: 3 p/p Small (19cm), Medium (20cm), Large (21cm)

























### **CROSSES RUBBER**







# TITANIUM FLEX



#### TIMO CUFF KARI LEATHER

Wholesale Price: US\$ 38.00 Retail Price: RD\$ 3,658.00 MQO: 3 p/p Small (19cm), Medium (20cm), Large (21