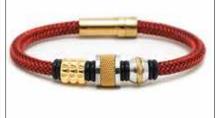

# babochka

By Maritere Rodríguez

# AERIALIST TUBE LEATHER



### AERIALIST WRAP RUBBER



#### TWIN UFO LEATHER

Wholesale Price: US\$ 43.00 Retail Price: RD\$ 4,248.00 MQO: 3 p/p Small (19cm), Medium (20cm), Large (21cm)





















#### TWIN UFO RUBBER













# **ELITE LEATHER**









































# ELITE WIRE































### **ELITE WIRE**

Wholesale Price: US\$ 53.00 Retail Price: RD\$ 4,956.00 MQO: 3 p/p Small (19cm), Medium (20cm), Large (21cm)





























Wholesale Price: US\$ 50.00

Small (19cm), Medium (20cm), Large (21cm)

Retail Price: RD\$ 4,838.00



## **ELITE RUBBER**







MQO: 3 p/p



# **GOLF TEE WRAP**



# **GOLF TEE WRAP**









































## GOLF TEE LEATHER



# ANCHORS LEATHER



























### LORD'S PRAYER LEATHER



#### LORD'S PRAYER RUBBER

Wholesale Price: US\$ 43.00 Retail Price: RD\$ 4,248.00 MQO: 3 p/p Small (19cm), Medium (20cm), Large (21cm)









MQO: 3 p/p

Small (19cm), Medium (20cm), Large (21cm)



























# LORD'S PRAYER WIRE



# CROSSES LEATHER

































#### CRO