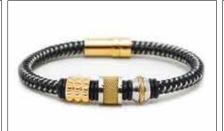

### LORD'S PRAYER LEATHER

#### LORD'S PRAYER RUBBER

Wholesale Price: US\$ 43.00 Retail Price: RD\$ 4,248.00 MQO: 3 p/p Small (19cm), Medium (20cm), Large (21cm)

MQO: 3 p/p

Small (19cm), Medium (20cm), Large (21cm)