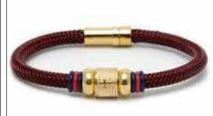

# ELITE WIRE

### **ELITE WIRE**

Wholesale Price: US\$ 53.00 Retail Price: RD\$ 4,956.00 MQO: 3 p/p Small (19cm), Medium (20cm), Large (21cm)

Wholesale Price: US\$ 50.00

Small (19cm), Medium (20cm), Large (21cm)

Retail Price: RD\$ 4,838.00