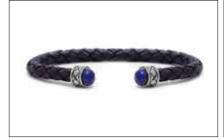

# LORD'S PRAYER RUBBER

Wholesale Price: US\$ 43.00 Retail Price: RD\$ 4,248.00 MQO: 3 p/p Small (19cm), Medium (20cm), Large (21cm)









MQO: 3 p/p

Small (19cm), Medium (20cm), Large (21cm)



























# LORD'S PRAYER WIRE



# CROSSES LEATHER

































#### CROSSES LEATHER

Wholesale Price: US\$ 50.00 Retail Price: RD\$ 4,838.00 MQO: 3 p/p Small (19cm), Medium (20cm), Large (21cm)

























### **CROSSES RUBBER**







# TITANIUM FLEX



#### TIMO CUFF KARI LEATHER

Wholesale Price: US\$ 38.00 Retail Price: RD\$ 3,658.00 MQO: 3 p/p Small (19cm), Medium (20cm), Large (21cm)

















#### TIMO CUFF ROMBO LEATHER

Wholesale Price: US\$ 38.00 Retail Price: RD\$ 3,658.00

MQO: 3 p/p

Small (19cm), Medium (20cm), Large (21cm)



















#### TIMO CUFF ROMBO LEATHER



#### SIGNOS ZOADIACALES

Wholesale Price: US\$ 31.00 Retail Price: RD\$ 3,068.00 MQO: 3 p/p Small (19cm), Medium (20cm), Large (21cm)



Aquarius Pisces Capricorn

### ORBEADS TRIO SPHERE



#### ORBEADS TRIO DONUTS



#### ORBEADS TWIN DONUTS

































# babochka

By Maritere Rodríguez