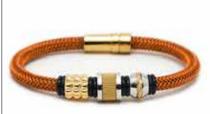

# ELITE WIRE

### **ELITE WIRE**

Wholesale Price: US\$ 53.00 Retail Price: RD\$ 4,956.00 MQO: 3 p/p Small (19cm), Medium (20cm), Large (21cm)

Wholesale Price: US\$ 50.00

Small (19cm), Medium (20cm), Large (21cm)

Retail Price: RD\$ 4,838.00