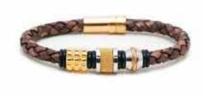

# babochka

By Maritere Rodríguez

# AERIALIST TUBE LEATHER



### AERIALIST WRAP RUBBER



#### TWIN UFO LEATHER

Wholesale Price: US\$ 43.00 Retail Price: RD\$ 4,248.00 MQO: 3 p/p Small (19cm), Medium (20cm), Large (21cm)





















#### TWIN UFO RUBBER













# **ELITE LEATHER**









































# ELITE WIRE































### **ELITE WIRE**

Wholesale Price: US\$ 53.00 Retail Price: RD\$ 4,956.00 MQO: 3 p/p Small (19cm), Medium (20cm), Large (21cm)





























Wholesale Price: US\$ 50.00

Small (19cm), Medium (20cm), Large (21cm)

Retail Price: RD\$ 4,838.00



## **ELITE RUBBER**







MQO: 3 p/p



# **GOLF TEE WRAP**



# **GOLF TEE WRAP**









































## GOLF TEE LEATHER



# ANCHORS LEATHER



























### LORD'S PRAYER LEATHER



#### LORD'S PRAYER RUBBER

Wholesale Price: US\$ 43.00 Retail Price: RD\$ 4,248.00 MQO: 3 p/p Small (19cm), Medium (20cm), Large (21cm)









MQO: 3 p/p

Small (19cm), Medium (20cm), Large (21cm)



























# LORD'S PRAYER WIRE



# CROSSES LEATH