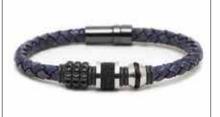

# ELITE WIRE

### **ELITE WIRE**

Wholesale Price: US\$ 53.00 Retail Price: RD\$ 4,956.00 MQO: 3 p/p Small (19cm), Medium (20cm), Large (21cm)

Wholesale Price: US\$ 50.00

Small (19cm), Medium (20cm), Large (21cm)

Retail Price: RD\$ 4,838.00