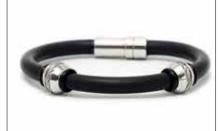

# babochka

By Maritere Rodríguez

# AERIALIST TUBE LEATHER



### AERIALIST WRAP RUBBER



#### TWIN UFO LEATHER

Wholesale Price: US\$ 43.00 Retail Price: RD\$ 4,248.00 MQO: 3 p/p Small (19cm), Medium (20cm), Large (21cm)





















#### TWIN UFO RUBBER













# **ELITE LEATHER**









































# ELITE WIRE































### **ELITE WIRE**

Wholesale Price: US\$ 53.00 Retail Price: RD\$ 4,956.00 MQO: 3 p/p Small (19cm), Medium (20cm), Large (21cm)





























Wholesale Price: US\$ 50.00

Small (19cm), Medium (20cm), Large (21cm)

Retail Price: RD\$ 4,838.00



## **ELITE RUBBER**







MQO: 3 p/p



# **GOLF TEE WRAP**



# **GOLF TEE WRAP**









































## GOLF TEE LEATHER



# ANCHORS LEATHER



























### LORD'S PRAYER LEATHER



#### LORD'S PRAYER RUBBER

Wholesale Price: US\$ 43.00 Retail Price: RD\$ 4,248.00 MQO: 3 p/p Small (19cm), Medium (20cm), Large (21cm)









MQO: 3 p/p

Small (19cm), Medium (20cm), Large (21cm)