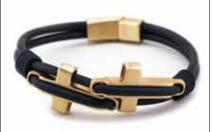

# CROSSES LEATHER

#### CROSSES LEATHER

Wholesale Price: US\$ 50.00 Retail Price: RD\$ 4,838.00 MQO: 3 p/p Small (19cm), Medium (20cm), Large (21cm)