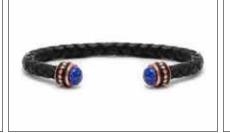

#### TIMO CUFF ROMBO LEATHER

Wholesale Price: US\$ 38.00 Retail Price: RD\$ 3,658.00

MQO: 3 p/p

Small (19cm), Medium (20cm), Large (21cm)

#### TIMO CUFF ROMBO LEATHER