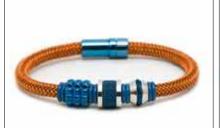

# babochka

By Maritere Rodríguez

# AERIALIST TUBE LEATHER



### AERIALIST WRAP RUBBER



#### TWIN UFO LEATHER

Wholesale Price: US\$ 43.00 Retail Price: RD\$ 4,248.00 MQO: 3 p/p Small (19cm), Medium (20cm), Large (21cm)





















#### TWIN UFO RUBBER













# **ELITE LEATHER**









































# ELITE WIRE































### **ELITE WIRE**

Wholesale Price: US\$ 53.00 Retail Price: RD\$ 4,956.00 MQO: 3 p/p Small (19cm), Medium (20cm), Large (21cm)





























Wholesale Price: US\$ 50.00

Small (19cm), Medium (20cm), Large (21cm)

Retail Price: RD\$ 4,838.00



## **ELITE RUBBER**







MQO: 3 p/p



# **GOLF TEE WRAP**



# **GOLF TEE WRAP**









































## GOLF TEE LEATHER



# ANCHORS LEATHER



























### LORD'S PRAYER LEATHER



#### LORD'S PRAYER RUBBER

Wholesale Price: US\$ 43.00 Retail Price: RD\$ 4,248.00 MQO: 3 p/p Small (19cm), Medium (20cm), Large (21cm)









MQO: 3 p/p

Small (19cm), Medium (20cm), Large (21cm)



























# LORD'S PRAYER WIRE



# CROSSES LEATHER

































#### CROSSES LEATHER

Wholesale Price: US\$ 50.00 Retail Price: RD\$ 4,838.00 MQO: 3 p/p Small (19cm), Medium (20cm), Large (21cm)