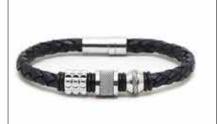

# babochka

By Maritere Rodríguez

# AERIALIST TUBE LEATHER



### AERIALIST WRAP RUBBER



#### TWIN UFO LEATHER

Wholesale Price: US\$ 43.00 Retail Price: RD\$ 4,248.00 MQO: 3 p/p Small (19cm), Medium (20cm), Large (21cm)





















#### TWIN UFO RUBBER













# **ELITE LEATHER**









































# ELITE WIRE































### **ELITE WIRE**

Wholesale Price: US\$ 53.00 Retail Price: RD\$ 4,956.00 MQO: 3 p/p Small (19cm), Medium (20cm), Large (21cm)





























Wholesale Price: US\$ 50.00

Small (19cm), Medium (20cm), Large (21cm)

Retail Price: RD\$ 4,838.00



## **ELITE RUBBER**







MQO: 3 p/p



# **GOLF TEE WRAP**



# **GOLF TEE WRAP**









































## GOLF TEE LEATHER



# ANCHORS LEATHER



























### LORD'S PRAYER LEATHER



#### LORD'S PRAYER RUBBER

Wholesale Price: US\$ 43.00 Retail Price: RD\$ 4,248.00 MQO: 3 p/p Small (19cm), Medium (20cm), Large (21cm)









MQO: 3 p/p

Small (19cm), Medium (20cm), Large (21cm)



























# LORD'