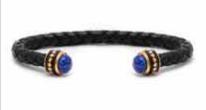

#### TIMO CUFF KARI LEATHER

Wholesale Price: US\$ 38.00 Retail Price: RD\$ 3,658.00 MQO: 3 p/p Small (19cm), Medium (20cm), Large (21cm)