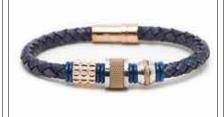

# babochka

By Maritere Rodríguez

# AERIALIST TUBE LEATHER



### AERIALIST WRAP RUBBER



#### TWIN UFO LEATHER

Wholesale Price: US\$ 43.00 Retail Price: RD\$ 4,248.00 MQO: 3 p/p Small (19cm), Medium (20cm), Large (21cm)





















#### TWIN UFO RUBBER













# **ELITE LEATHER**









































# ELITE WIRE































### **ELITE WIRE**

Wholesale Price: US\$ 53.00 Retail Price: RD\$ 4,956.00 MQO: 3 p/p Small (19cm), Medium (20cm), Large (21cm)





























Wholesale Price: US\$ 50.00

Small (19cm), Medium (20cm), Large (21cm)

Retail Price: RD\$ 4,838.00



## **ELITE RUBBER**







MQO: 3 p/p



# **GOLF TEE WRAP**



# **GOLF TEE WRAP**









































## GOLF TEE LEATHER



# ANCHORS LEATHER



























### LORD'S PRAYER LEATHER



#### LORD'S PRAYER RUBBER

Wholesale Price: US\$ 43.00 Retail Price: RD\$ 4,248.00 MQO: 3 p/p Small (19cm), Medium (20cm), Large (21cm)









MQO: 3 p/p

Small (19cm), Medium (20cm), Large (21cm)



























# LORD'S PRAYER WIRE