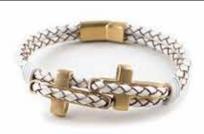

# CROSSES LEATHER

#### CROSSES LEATHER

Wholesale Price: US\$ 50.00 Retail Price: RD\$ 4,838.00 MQO: 3 p/p Small (19cm), Medium (20cm), Large (21cm)