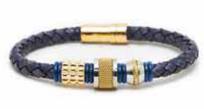

# babochka

By Maritere Rodríguez

# AERIALIST TUBE LEATHER



### AERIALIST WRAP RUBBER



#### TWIN UFO LEATHER

Wholesale Price: US\$ 43.00 Retail Price: RD\$ 4,248.00 MQO: 3 p/p Small (19cm), Medium (20cm), Large (21cm)





















#### TWIN UFO RUBBER













# **ELITE LEATHER**









































# ELITE WIRE































### **ELITE WIRE**

Wholesale Price: US\$ 53.00 Retail Price: RD\$ 4,956.00 MQO: 3 p/p Small (19cm), Medium (20cm), Large (21cm)





























Wholesale Price: US\$ 50.00

Small (19cm), Medium (20cm), Large (21cm)

Retail Price: RD\$ 4,838.00



## **ELITE RUBBER**







MQO: 3 p/p



# **GOLF TEE WRAP**



# **GOLF TEE WRAP**









































## GOLF TEE LEATHER



# ANCHORS LEATHER



























### LORD'S PRAYER LEATHER



#### LORD'S PRAYER RUBBER

Wholesale Price: US\$ 43.00 Retail Price: RD\$ 4,248.00 MQO: 3 p/p Small (19cm), Medium (20cm), Large (21cm)









MQO: 3 p/p

Small (19cm), Medium (20cm), Large (21cm)



























# LORD'S PRAYER WIR