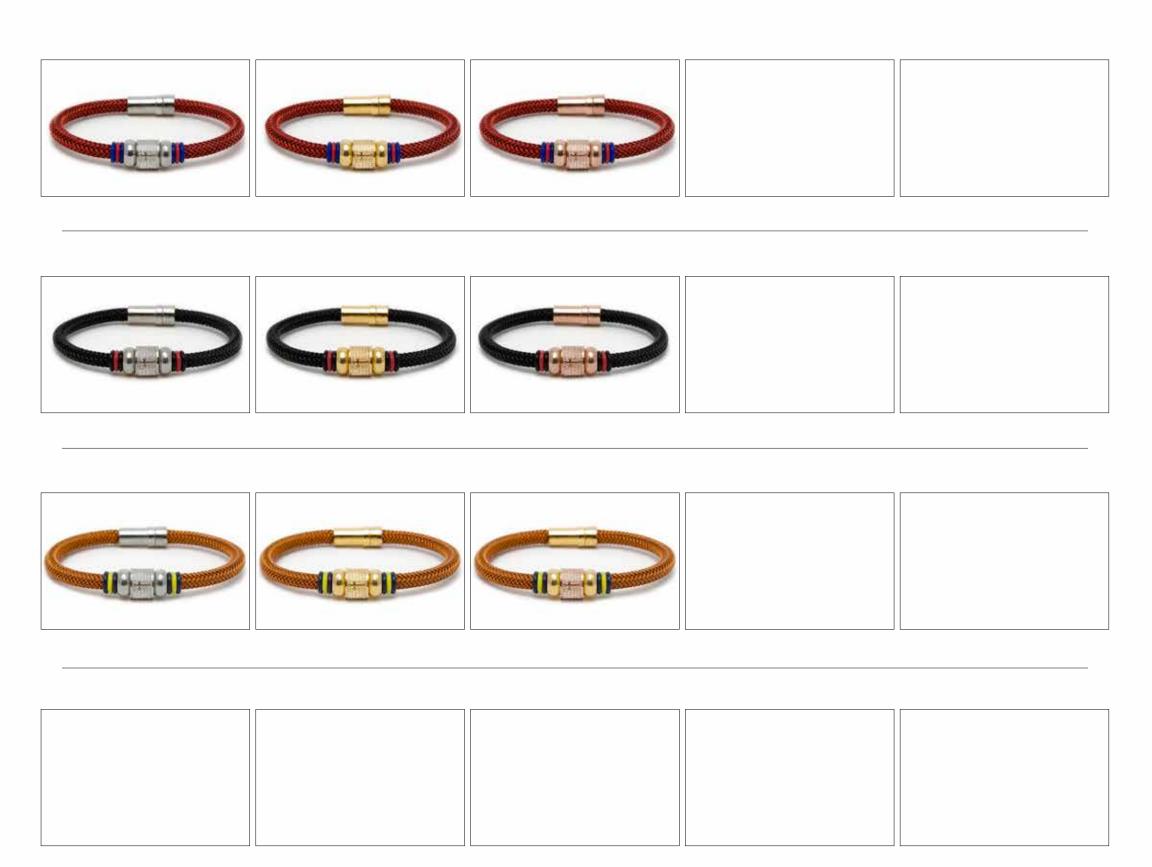

# ELITE WIRE































### **ELITE WIRE**

Wholesale Price: US\$ 53.00 Retail Price: RD\$ 4,956.00 MQO: 3 p/p Small (19cm), Medium (20cm), Large (21cm)





























Wholesale Price: US\$ 50.00

Small (19cm), Medium (20cm), Large (21cm)

Retail Price: RD\$ 4,838.00



## **ELITE RUBBER**







MQO: 3 p/p



# **GOLF TEE WRAP**



# **GOLF TEE WRAP**









































## GOLF TEE LEATHER



# ANCHORS LEATHER



























### LORD'S PRAYER LEATHER



#### LORD'S PRAYER RUBBER

Wholesale Price: US\$ 43.00 Retail Price: RD\$ 4,248.00 MQO: 3 p/p Small (19cm), Medium (20cm), Large (21cm)









MQO: 3 p/p

Small (19cm), Medium (20cm), Large (21cm)



























# LORD'S PRAYER WIRE



# CROSSES LEATHER

































#### CROSSES LEATHER

Wholesale Price: US\$ 50.00 Retail Price: RD\$ 4,838.00 MQO: 3 p/p Small (19cm), Medium (20cm), Large (21cm)

























### **CROSSES RUBBER**







# TITANIUM FLEX



#### TIMO CUFF KARI LEATHER

Wholesale Price: US\$ 38.00 Retail Price: RD\$ 3,658.00 MQO: 3 p/p Small (19cm), Medium (20cm), Large (21cm)

















#### TIMO CUFF ROMBO LEATHER

Wholesale Price: US\$ 38.00 Retail Price: RD\$ 3,658.00

MQO: 3 p/p

Small (19cm), Medium (20cm), Large (21cm)



















#### TIMO CUFF ROMBO LEATHER



#### SIGNOS ZOADIACALES

Wholesale Price: US\$ 31.00 Retail Price: RD\$ 3,068.00 MQO: 3 p/p Small (19cm), Medium (20cm), Large (21cm)



Aquarius Pisces Capricorn

### ORBEADS TRIO SPHERE



####