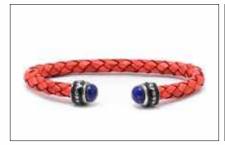

*GOLF TEE WRAP**









































## GOLF TEE LEATHER



# ANCHORS LEATHER



























### LORD'S PRAYER LEATHER



#### LORD'S PRAYER RUBBER

Wholesale Price: US\$ 43.00 Retail Price: RD\$ 4,248.00 MQO: 3 p/p Small (19cm), Medium (20cm), Large (21cm)









MQO: 3 p/p

Small (19cm), Medium (20cm), Large (21cm)



























# LORD'S PRAYER WIRE



# CROSSES LEATHER

































#### CROSSES LEATHER

Wholesale Price: US\$ 50.00 Retail Price: RD\$ 4,838.00 MQO: 3 p/p Small (19cm), Medium (20cm), Large (21cm)

























### **CROSSES RUBBER**







# TITANIUM FLEX



#### TIMO CUFF KARI LEATHER

Wholesale Price: US\$ 38.00 Retail Price: RD\$ 3,658.00 MQO: 3 p/p Small (19cm), Medium (20cm), Large (21cm)

















#### TIMO CUFF ROMBO LEATHER

Wholesale Price: US\$ 38.00 Retail Price: RD\$ 3,658.00

MQO: 3 p/p

Small (19cm), Medium (20cm), Large (21cm)



















#### TIMO CUFF ROMBO LEATHER



#### SIGNOS ZOADIACALES

Wholesale Price: US\$ 31.00 Retail Price: RD\$ 3,068.00 MQO: 3 p/p Small (19cm), Medium (20cm), Large (21cm)



Aquarius Pisces Capricorn

### ORBEADS TRIO SPHERE



#### ORBEADS TRIO DONUTS



#### ORBEADS TWIN DONUTS

































# babochka

By Maritere Rodríguez