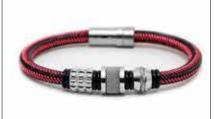

# babochka

By Maritere Rodríguez

# AERIALIST TUBE LEATHER



### AERIALIST WRAP RUBBER



#### TWIN UFO LEATHER

Wholesale Price: US\$ 43.00 Retail Price: RD\$ 4,248.00 MQO: 3 p/p Small (19cm), Medium (20cm), Large (21cm)





















#### TWIN UFO RUBBER













# **ELITE LEATHER**









































# ELITE WIRE































### **ELITE WIRE**

Wholesale Price: US\$ 53.00 Retail Price: RD\$ 4,956.00 MQO: 3 p/p Small (19cm), Medium (20cm), Large (21cm)





























Wholesale Price: US\$ 50.00

Small (19cm), Medium (20cm), Large (21cm)

Retail Price: RD\$ 4,838.00



## **ELITE RUBBER**







MQO: 3 p/p



# **GOLF TEE WRAP**



# **GOLF TEE WRAP**









































## GOLF TEE LEATHER



# ANCHORS LEATHER



























### LORD'S PRAYER LEATHER



#### LORD'S PRAYER RUBBER

Wholesale Price: US\$ 43.00 Retail Price: RD\$ 4,248.00 MQO: 3 p/p Small (19cm), Medium (20cm), Large (21cm)









MQO: 3 p/p

Small (19cm), Medium (20cm), Large (21cm)



























# LORD'S PRAYER WIRE



# CROSSES LEATHER