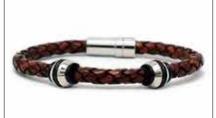

# CROSSES LEATHER

#### CROSSES LEATHER

Wholesale Price: US\$ 50.00 Retail Price: RD\$ 4,838.00 MQO: 3 p/p Small (19cm), Medium (20cm), Large (21cm)