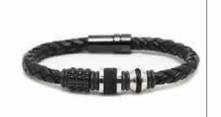

# babochka

By Maritere Rodríguez

# AERIALIST TUBE LEATHER



### AERIALIST WRAP RUBBER



#### TWIN UFO LEATHER

Wholesale Price: US\$ 43.00 Retail Price: RD\$ 4,248.00 MQO: 3 p/p Small (19cm), Medium (20cm), Large (21cm)





















#### TWIN UFO RUBBER













# **ELITE LEATHER**









































# ELITE WIRE































### **ELITE WIRE**

Wholesale Price: US\$ 53.00 Retail Price: RD\$ 4,956.00 MQO: 3 p/p Small (19cm), Medium (20cm), Large (21cm)





























Wholesale Price: US\$ 50.00

Small (19cm), Medium (20cm), Large (21cm)

Retail Price: RD\$ 4,838.00



## **ELITE RUBBER**







MQO: 3 p/p



# **GOLF TEE WRAP**



# **GOLF TEE WRAP**









































## GOLF TEE LEATHER



# ANCHORS LEATHER



























### LORD'S PRAYER LEATHER



#### LORD'S PRAYER RUBBER

Wholesale Price: US\$ 43.00 Retail Price: RD\$ 4,248.00 MQO: 3 p/p Small (19cm), Medium (20cm), Large (21cm)









MQO: 3 p/p

Small (19cm), Medium (20cm), Large (21cm)



























# LORD'S PRAYER