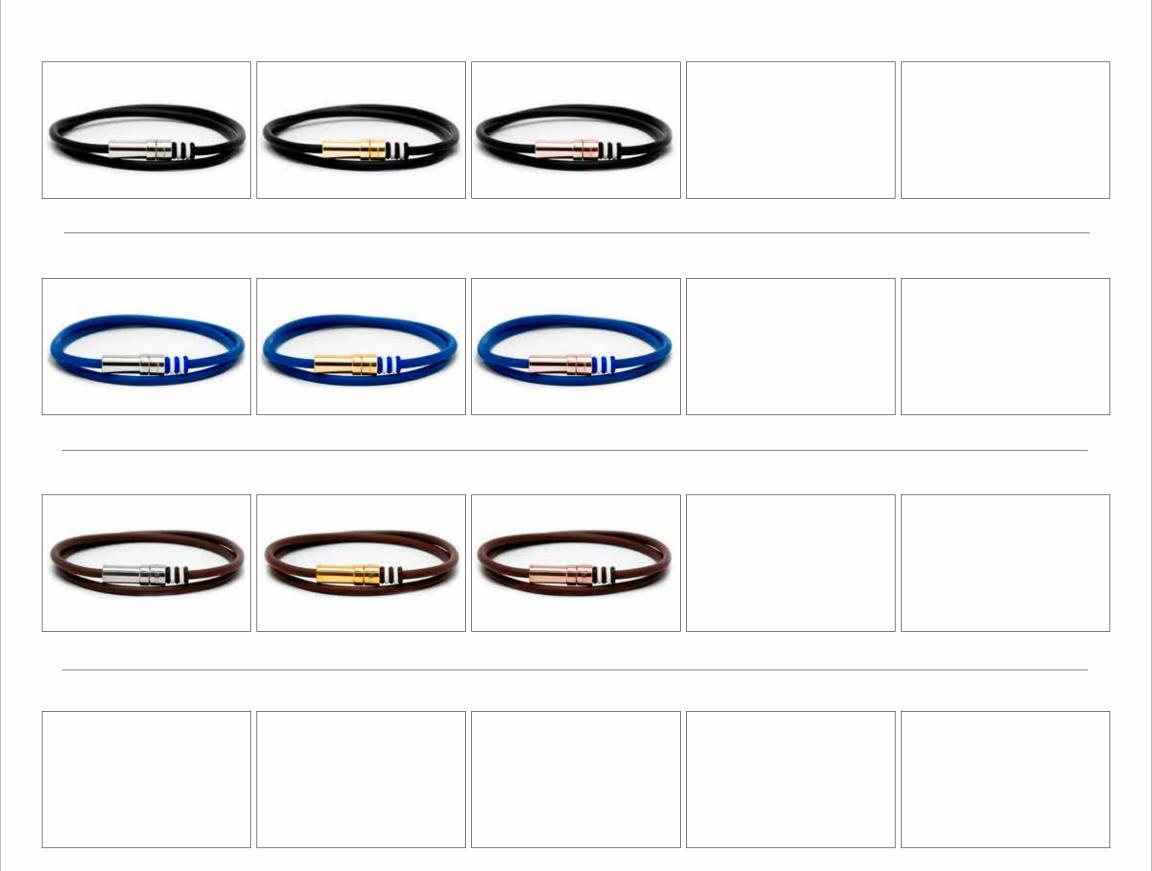

# babochka

By Maritere Rodríguez

# AERIALIST TUBE LEATHER



### AERIALIST WRAP RUBBER



#### TWIN UFO LEATHER

Wholesale Price: US\$ 43.00 Retail Price: RD\$ 4,248.00 MQO: 3 p/p Small (19cm), Medium (20cm), Large (21cm)





















#### TWIN UFO RUBBER













# **ELITE LEATHER**









































# ELITE WIRE































### **ELITE WIRE**

Wholesale Price: US\$ 53.00 Retail Price: RD\$ 4,956.00 MQO: 3 p/p Small (19cm), Medium (20cm), Large (21cm)





























Wholesale Price: US\$ 50.00

Small (19cm), Medium (20cm), Large (21cm)

Retail Price: RD\$ 4,838.00



## **ELITE RUBBER**







MQO: 3 p/p



# **GOLF TEE WRAP**



# **GOLF TEE WRAP**









































## GOLF TEE LEATHER



# ANCHORS LEATHER



























### LORD'S PRAYER LEATHER



#### LORD'S PRAYER RUBB