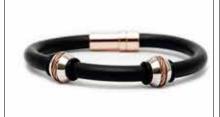

# babochka

By Maritere Rodríguez

# AERIALIST TUBE LEATHER



### AERIALIST WRAP RUBBER



#### TWIN UFO LEATHER

Wholesale Price: US\$ 43.00 Retail Price: RD\$ 4,248.00 MQO: 3 p/p Small (19cm), Medium (20cm), Large (21cm)





















#### TWIN UFO RUBBER













# **ELITE LEATHER**









































# ELITE WIRE































### **ELITE WIRE**

Wholesale Price: US\$ 53.00 Retail Price: RD\$ 4,956.00 MQO: 3 p/p Small (19cm), Medium (20cm), Large (21cm)





























Wholesale Price: US\$ 50.00

Small (19cm), Medium (20cm), Large (21cm)

Retail Price: RD\$ 4,838.00



## **ELITE RUBBER**







MQO: 3 p/p



# **GOLF TEE WRAP**



# **GOLF TEE WRAP**









































## GOLF TEE LEATHER



# ANCHORS LEATHER



























### LORD'S PRAYER LEATHER



#### LORD'S PRAYER RUBBER

Wholesale Price: US\$ 43.00 Retail Price: RD\$ 4,248.00 MQO: 3 p/p Small (19cm), Medium (20cm), Large (21cm)









MQO: 3 p/p

Small (19cm), Medium (20cm), Large (21cm)