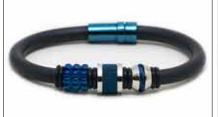

# ELITE WIRE

### **ELITE WIRE**

Wholesale Price: US\$ 53.00 Retail Price: RD\$ 4,956.00 MQO: 3 p/p Small (19cm), Medium (20cm), Large (21cm)

Wholesale Price: US\$ 50.00

Small (19cm), Medium (20cm), Large (21cm)

Retail Price: RD\$ 4,838.00