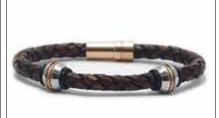

# babochka

By Maritere Rodríguez

# AERIALIST TUBE LEATHER



### AERIALIST WRAP RUBBER



#### TWIN UFO LEATHER

Wholesale Price: US\$ 43.00 Retail Price: RD\$ 4,248.00 MQO: 3 p/p Small (19cm), Medium (20cm), Large (21cm)





















#### TWIN UFO RUBBER













# **ELITE LEATHER**









































# ELITE WIRE































### **ELITE WIRE**

Wholesale Price: US\$ 53.00 Retail Price: RD\$ 4,956.00 MQO: 3 p/p Small (19cm), Medium (20cm), Large (21cm)





























Wholesale Price: US\$ 50.00

Small (19cm), Medium (20cm), Large (21cm)

Retail Price: RD\$ 4,838.00



## **ELITE RUBBER**







MQO: 3 p/p



# **GOLF TEE WRAP**



# **GOLF TEE WRAP**









































## GOLF TEE LEATHER



# ANCHORS LEATHER



























### LORD'S PRAYER LEATHER



#### LORD'S PRAYER RUBBER

Wholesale Price: US\$ 43.00 Retail Price: RD\$ 4,248.00 MQO: 3 p/p Small (19cm), Medium (20cm), Large (21cm)









MQO: 3 p/p

Small