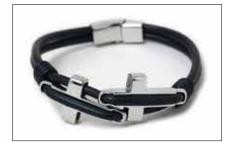

# CROSSES LEATHER

#### CROSSES LEATHER

Wholesale Price: US\$ 50.00 Retail Price: RD\$ 4,838.00 MQO: 3 p/p Small (19cm), Medium (20cm), Large (21cm)