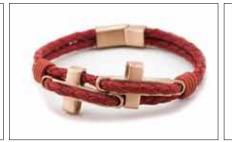

#### CROSSES LEATHER

Wholesale Price: US\$ 50.00 Retail Price: RD\$ 4,838.00 MQO: 3 p/p Small (19cm), Medium (20cm), Large (21cm)