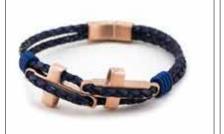

#### CROSSES LEATHER

Wholesale Price: US\$ 50.00 Retail Price: RD\$ 4,838.00 MQO: 3 p/p Small (19cm), Medium (20cm), Large (21cm)