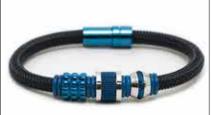

# ELITE WIRE

### **ELITE WIRE**

Wholesale Price: US\$ 53.00 Retail Price: RD\$ 4,956.00 MQO: 3 p/p Small (19cm), Medium (20cm), Large (21cm)

Wholesale Price: US\$ 50.00

Small (19cm), Medium (20cm), Large (21cm)

Retail Price: RD\$ 4,838.00