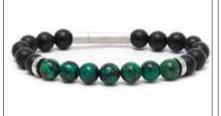

CROSSES LEATHER

Wholesale Price: US\$ 50.00 Retail Price: RD\$ 4,838.00 MQO: 3 p/p Small (19cm), Medium (20cm), Large (21cm)

























### **CROSSES RUBBER**







# TITANIUM FLEX



#### TIMO CUFF KARI LEATHER

Wholesale Price: US\$ 38.00 Retail Price: RD\$ 3,658.00 MQO: 3 p/p Small (19cm), Medium (20cm), Large (21cm)

















#### TIMO CUFF ROMBO LEATHER

Wholesale Price: US\$ 38.00 Retail Price: RD\$ 3,658.00

MQO: 3 p/p

Small (19cm), Medium (20cm), Large (21cm)



















#### TIMO CUFF ROMBO LEATHER



#### SIGNOS ZOADIACALES

Wholesale Price: US\$ 31.00 Retail Price: RD\$ 3,068.00 MQO: 3 p/p Small (19cm), Medium (20cm), Large (21cm)



Aquarius Pisces Capricorn

### ORBEADS TRIO SPHERE



#### ORBEADS TRIO DONUTS



#### ORBEADS TWIN DONUTS

































# babochka

By Maritere Rodríguez