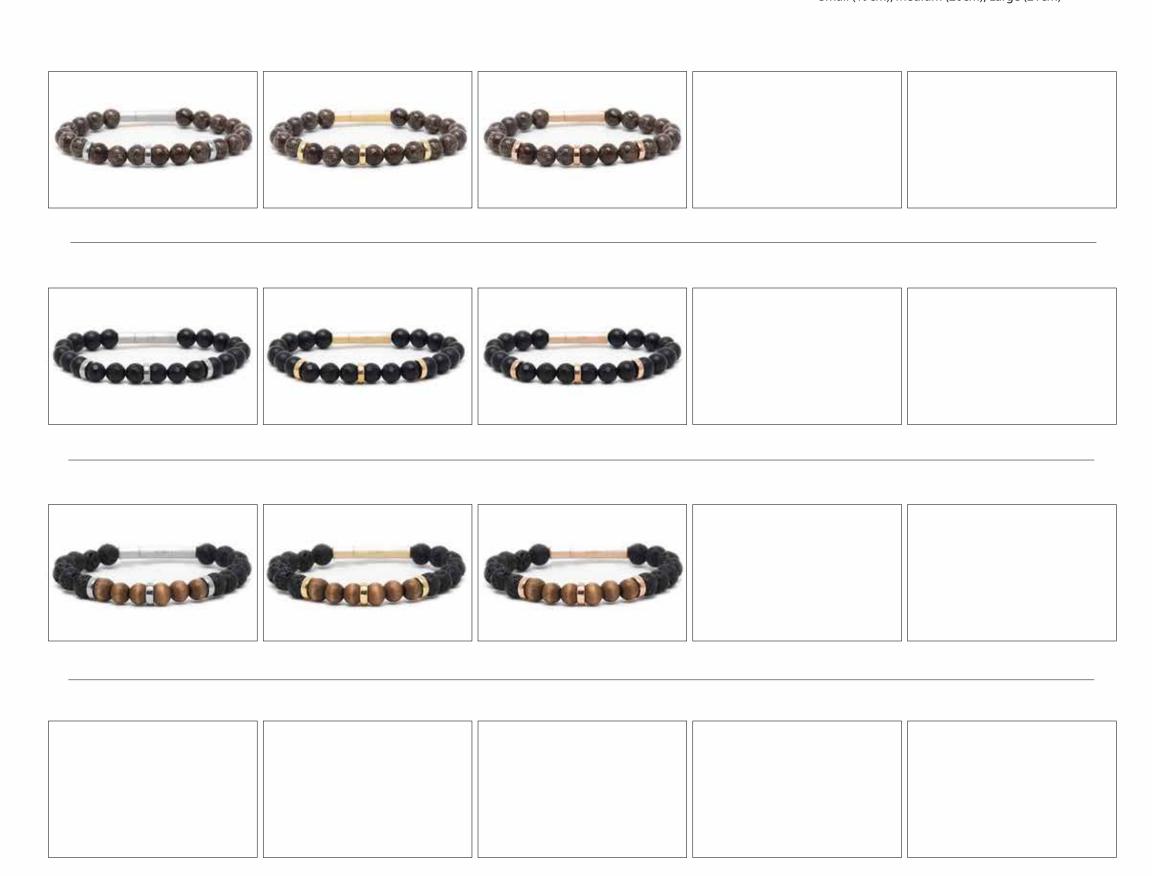

#### CROSSES LEATHER

Wholesale Price: US\$ 50.00 Retail Price: RD\$ 4,838.00 MQO: 3 p/p Small (19cm), Medium (20cm), Large (21cm)

























### **CROSSES RUBBER**







# TITANIUM FLEX



#### TIMO CUFF KARI LEATHER

Wholesale Price: US\$ 38.00 Retail Price: RD\$ 3,658.00 MQO: 3 p/p Small (19cm), Medium (20cm), Large (21cm)

















#### TIMO CUFF ROMBO LEATHER

Wholesale Price: US\$ 38.00 Retail Price: RD\$ 3,658.00

MQO: 3 p/p

Small (19cm), Medium (20cm), Large (21cm)



















#### TIMO CUFF ROMBO LEATHER



#### SIGNOS ZOADIACALES

Wholesale Price: US\$ 31.00 Retail Price: RD\$ 3,068.00 MQO: 3 p/p Small (19cm), Medium (20cm), Large (21cm)



Aquarius Pisces Capricorn

### ORBEADS TRIO SPHERE



#### ORBEADS TRIO DONUTS



#### ORBEADS TWIN DONUTS

































# babochka

By Maritere Rodríguez