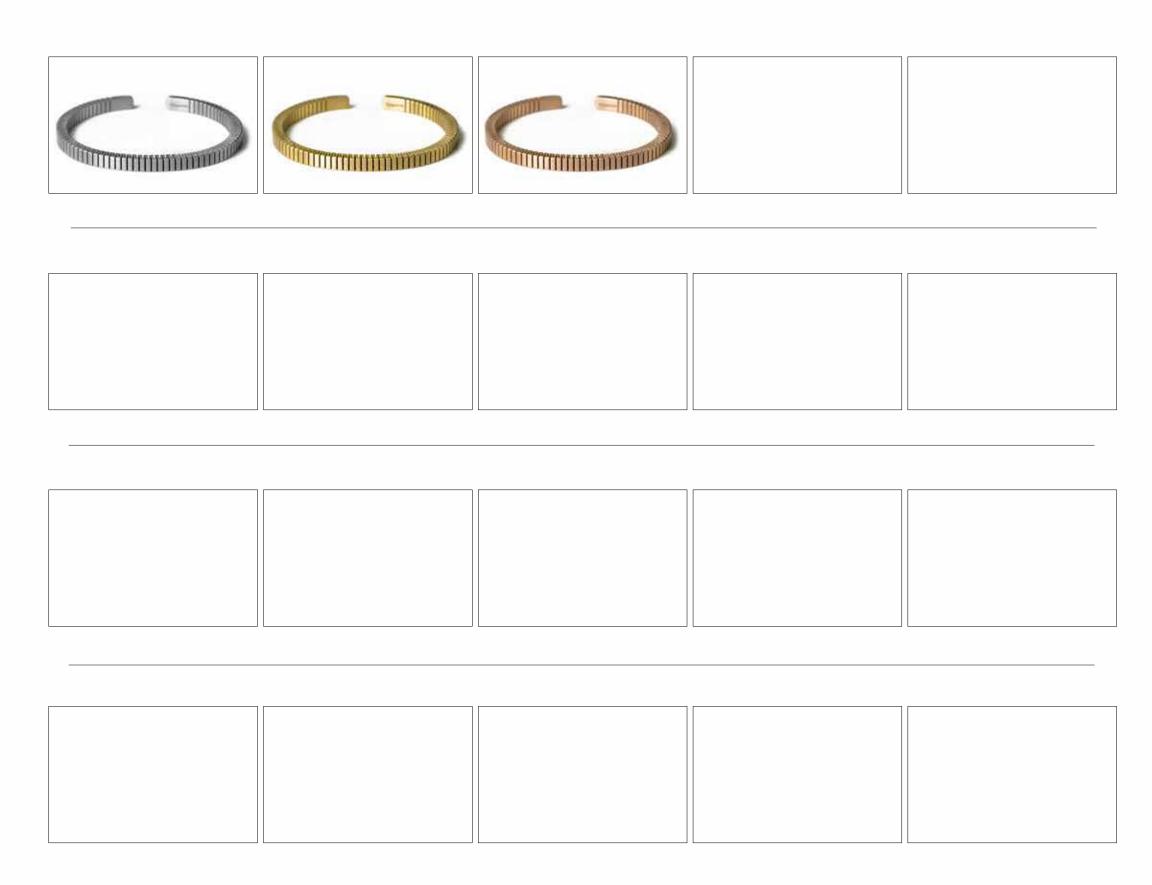

Small (19cm), Medium (20cm), Large (21cm)

Retail Price: RD\$ 4,838.00



## **ELITE RUBBER**







MQO: 3 p/p



# **GOLF TEE WRAP**



# **GOLF TEE WRAP**









































## GOLF TEE LEATHER



# ANCHORS LEATHER



























### LORD'S PRAYER LEATHER



#### LORD'S PRAYER RUBBER

Wholesale Price: US\$ 43.00 Retail Price: RD\$ 4,248.00 MQO: 3 p/p Small (19cm), Medium (20cm), Large (21cm)









MQO: 3 p/p

Small (19cm), Medium (20cm), Large (21cm)



























# LORD'S PRAYER WIRE



# CROSSES LEATHER

































#### CROSSES LEATHER

Wholesale Price: US\$ 50.00 Retail Price: RD\$ 4,838.00 MQO: 3 p/p Small (19cm), Medium (20cm), Large (21cm)

























### **CROSSES RUBBER**







# TITANIUM FLEX



#### TIMO CUFF KARI LEATHER

Wholesale Price: US\$ 38.00 Retail Price: RD\$ 3,658.00 MQO: 3 p/p Small (19cm), Medium (20cm), Large (21cm)

















#### TIMO CUFF ROMBO LEATHER

Wholesale Price: US\$ 38.00 Retail Price: RD\$ 3,658.00

MQO: 3 p/p

Small (19cm), Medium (20cm), Large (21cm)



















#### TIMO CUFF ROMBO LEATHER



#### SIGNOS ZOADIACALES

Wholesale Price: US\$ 31.00 Retail Price: RD\$ 3,068.00 MQO: 3 p/p Small (19cm), Medium (20cm), Large (21cm)



Aquarius Pisces Capricorn

### ORBEADS TRIO SPHERE



#### ORBEADS TRIO DONUTS



#### ORBEADS TWIN DONUTS

































# babochka

By Maritere Rodríguez