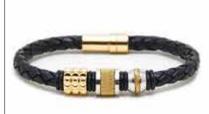

# ELITE WIRE

### **ELITE WIRE**

Wholesale Price: US\$ 53.00 Retail Price: RD\$ 4,956.00 MQO: 3 p/p Small (19cm), Medium (20cm), Large (21cm)

Wholesale Price: US\$ 50.00

Small (19cm), Medium (20cm), Large (21cm)

Retail Price: RD\$ 4,838.00