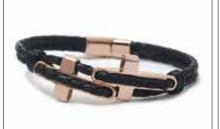

# CROSSES LEATHER

#### CROSSES LEATHER

Wholesale Price: US\$ 50.00 Retail Price: RD\$ 4,838.00 MQO: 3 p/p Small (19cm), Medium (20cm), Large (21cm)