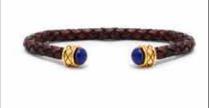

#### CROSSES LEATHER

Wholesale Price: US\$ 50.00 Retail Price: RD\$ 4,838.00 MQO: 3 p/p Small (19cm), Medium (20cm), Large (21cm)