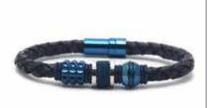

# babochka

By Maritere Rodríguez

# AERIALIST TUBE LEATHER



### AERIALIST WRAP RUBBER



#### TWIN UFO LEATHER

Wholesale Price: US\$ 43.00 Retail Price: RD\$ 4,248.00 MQO: 3 p/p Small (19cm), Medium (20cm), Large (21cm)





















#### TWIN UFO RUBBER













# **ELITE LEATHER**









































# ELITE WIRE































### **ELITE WIRE**

Wholesale Price: US\$ 53.00 Retail Price: RD\$ 4,956.00 MQO: 3 p/p Small (19cm), Medium (20cm), Large (21cm)





























Wholesale Price: US\$ 50.00

Small (19cm), Medium (20cm), Large (21cm)

Retail Price: RD\$ 4,838.00



## **ELITE RUBBER**







MQO: 3 p/p



# **GOLF TEE WRAP**



# **GOLF TEE WRAP**









































## GOLF TEE LEATHER



# ANCHORS LEATHER



























### LORD'S PRAYER LEATHER



#### LORD'S PRAYER RUBBER

Wholesale Price: US\$ 43.00 Retail Price: RD\$ 4,248.00 MQO: 3 p/p Small (19cm), Medium (20cm), Large (21cm)









MQO: 3 p/p

Small (19cm), Medium (20cm), Large (21cm)



























# LORD'S PRAY