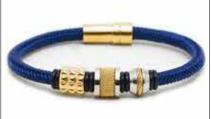

# **ELITE LEATHER**

# ELITE WIRE

### **ELITE WIRE**

Wholesale Price: US\$ 53.00 Retail Price: RD\$ 4,956.00 MQO: 3 p/p Small (19cm), Medium (20cm), Large (21cm)

Wholesale Price: US\$ 50.00

Small (19cm), Medium (20cm), Large (21cm)

Retail Price: RD\$ 4,838.00